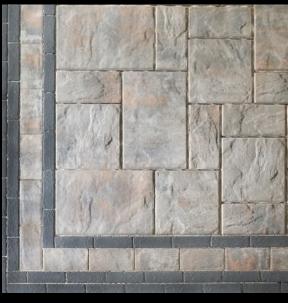

### WITH Nicolock paver-shield™

Pavers with paver-**shield**<sup>™</sup> have a tight, smooth surface texture and will not expose heavy aggregate as they wear.

Ultra-dense surface has more color and more protection. Nicolock has color from top to bottom throughout the paver ensuring a lifetime of beauty. Iron oxide pigments are GUARANTEED not to fade!