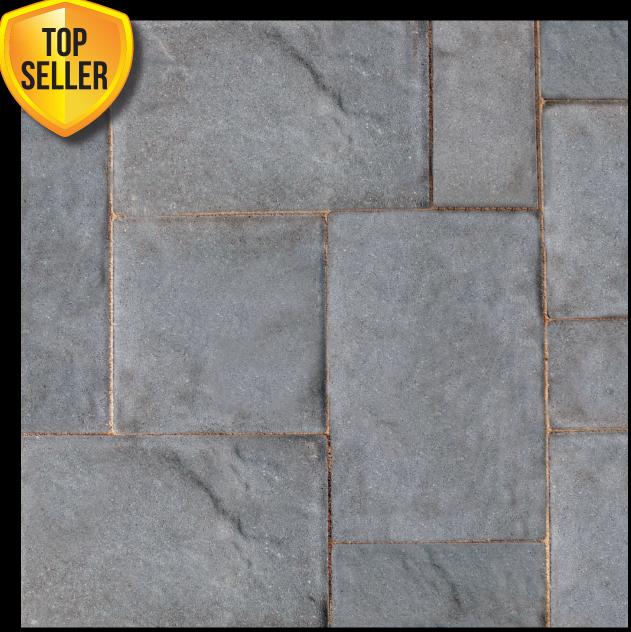

## PECONIC 6 A bold blend of Mojave, buff, Pewter, Charcoal, light brown and dark brown

**Premium Color** 

Stone Ridge Series