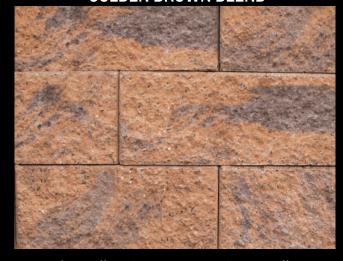

### **GOLDEN BROWN BLEND**

A blend of golden beige and reddish Brown

6x12 Fullnose Alpine Series Colonial Cobble Series Country Series Holland Stone Old Vienna with paver-**shield™** Roma I and II Rustico Series Sante-Euro® Circle SF-Rima® Stone Ridge Series