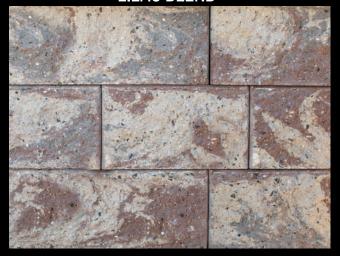

Rustico 6x9 Stone Ridge Series

**OYSTER BLEND**A blend of Chamois, Red and Charcoal

**Premium Color** 

6x12 Fullnose **Alpine Series Colonial Cobble Series Country Series** Eco-Ridge

Eco-Tre **Holland Stone** Linear Cap Olde Towne Pompeii