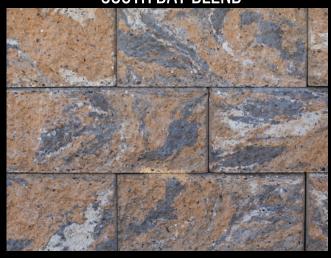

## **SOUTH BAY BLEND**A blend of gray, white and tan

**Premium Color** 

6x12 Fullnose **Alpine Series** Fiuggi Travertine

Plank Paver Rustico 6x6 & 6x9 Stone Ridge Series

TRAVERTINA
A two tone blend of coral and white