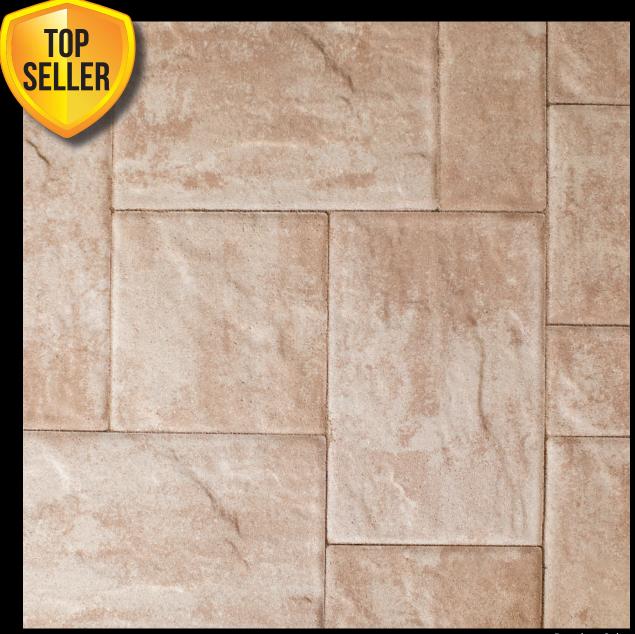

## **SOUTH BAY BLEND**A blend of gray, white and tan

**Premium Color** 

6x12 Fullnose **Alpine Series** Fiuggi Travertine

Plank Paver Rustico 6x6 & 6x9 Stone Ridge Series

TRAVERTINA
A two tone blend of coral and white

Premium Color

6x12 Fullnose **Alpine Series** Fiuggi Travertine Linear Cap

**Rustico Series** Stone Face Cap Stone Ridge Series

WESTCHESTER BLEND
A three color blend containing Pewter, Charcoal and Chamois accents