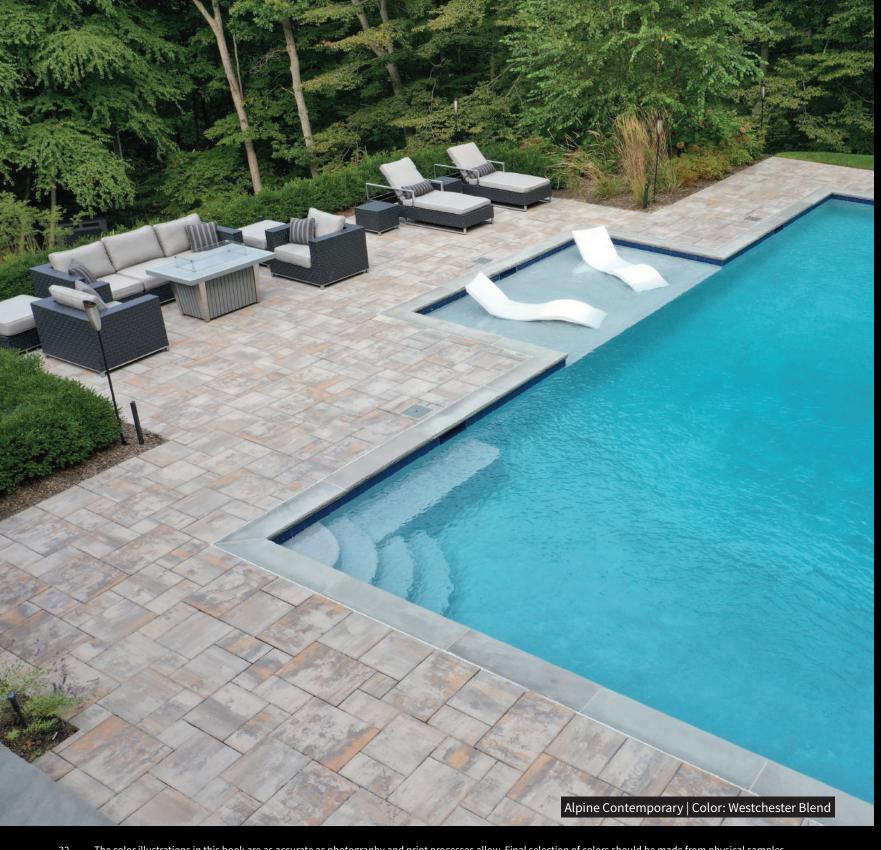

Premium Color

6x12 Fullnose **Alpine Series** Fiuggi Travertine Linear Cap

**Rustico Series** Stone Face Cap Stone Ridge Series

WESTCHESTER BLEND
A three color blend containing Pewter, Charcoal and Chamois accents

6x12 Fullnose **Alpine Series** Blue Ridge Colonial Cobble

Series Eco-Tre Fiuggi Travertine **Holland Stone** 

Linear Cap **Plank Paver** Roma I and II **Rustico Series**  Sante-Euro® Circle Stone Face Cap Stone Ridge Series