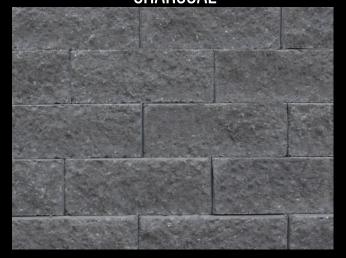

### CHARCOAL

### A bold and smoky solid gray

6x12 Fullnose Cobblestone Colonial Cobble 1½ & Normal Diamond Paver Heritage Slab Series Holland Stone Linear Cap Pompeii Ridge Brick Rustico 6x6 & 6x9 Rustico Circle Sante-Euro® Circle Stone Face Cap The Montauk