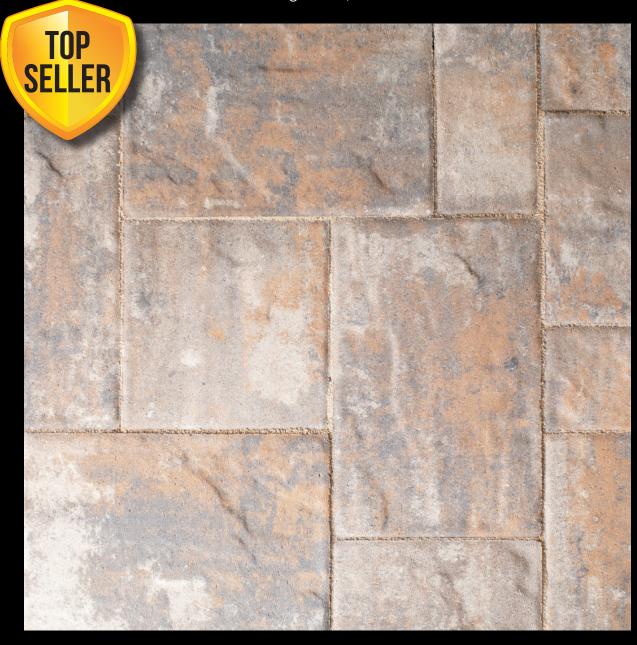

### GRANITE CITY BLEND A two color blend of Pewter and Charcoal

6x12 Fullnose **Alpine Series** Blue Ridge Cobblestone Colonial Cap

**Colonial Cobble Series Country Series Diamond Paver** Eco-Ridge Eco-Tre

Euro Cobble Fiuggi Travertine **Holland Stone** Linear Cap Olde Towne

Plank Paver Pompeii Roma I and II **Rustico Series** Sante-Euro® Circle

SF-Rima® Stone Face Cap **Stone Ridge Series** The Montauk