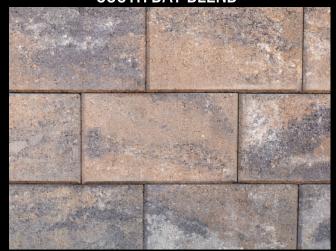

## **SOUTH BAY BLEND**A blend of gray, white and tan

**Premium Color** 

6x12 Fullnose **Alpine Series** Fiuggi Travertine

Plank Paver Rustico 6x6 & 6x9 Stone Ridge Series

TRAVERTINA
A two tone blend of coral and white