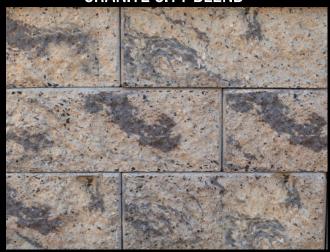

### GRANITE CITY BLEND A two color blend of Pewter and Charcoal

6x12 Fullnose **Alpine Series** Blue Ridge Cobblestone Colonial Cap

**Colonial Cobble Series Country Series Diamond Paver** Eco-Ridge Eco-Tre