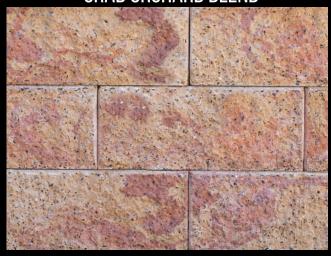

## CRAB ORCHARD BLEND A mix of Mojave, Brown and Salmon

Premium Color

6x12 Fullnose **Holland Stone Rustico Series** Stone Ridge Series