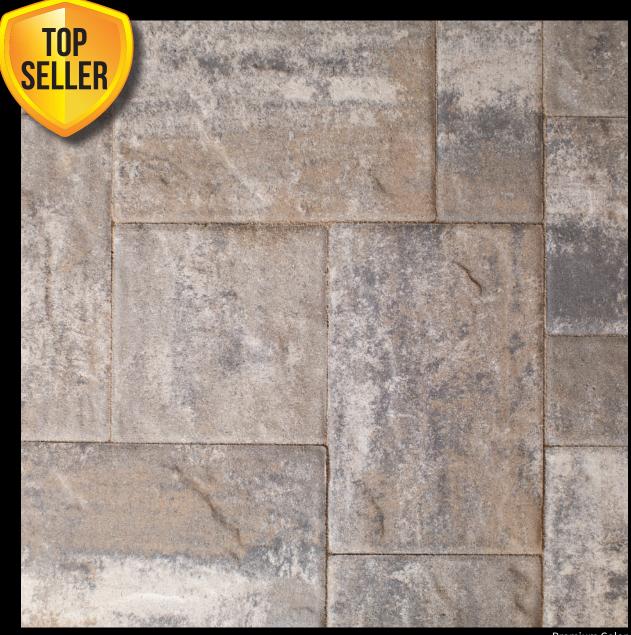

### GRANITE CITY BLEND A two color blend of Pewter and Charcoal

6x12 Fullnose **Alpine Series** Blue Ridge Cobblestone Colonial Cap

**Colonial Cobble Series Country Series Diamond Paver** Eco-Ridge Eco-Tre

Euro Cobble Fiuggi Travertine **Holland Stone** Linear Cap Olde Towne

Plank Paver Pompeii Roma I and II **Rustico Series** Sante-Euro® Circle

SF-Rima® Stone Face Cap **Stone Ridge Series** The Montauk