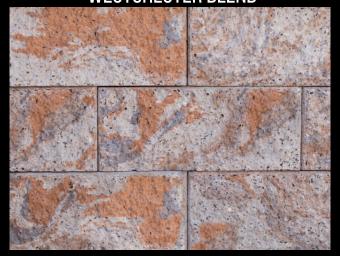

Premium Color

6x12 Fullnose **Alpine Series** Fiuggi Travertine Linear Cap

**Rustico Series** Stone Face Cap Stone Ridge Series

WESTCHESTER BLEND
A three color blend containing Pewter, Charcoal and Chamois accents

6x12 Fullnose **Alpine Series** Blue Ridge Colonial Cobble

Series Eco-Tre Fiuggi Travertine **Holland Stone** 

Linear Cap **Plank Paver** Roma I and II **Rustico Series**  Sante-Euro® Circle Stone Face Cap Stone Ridge Series