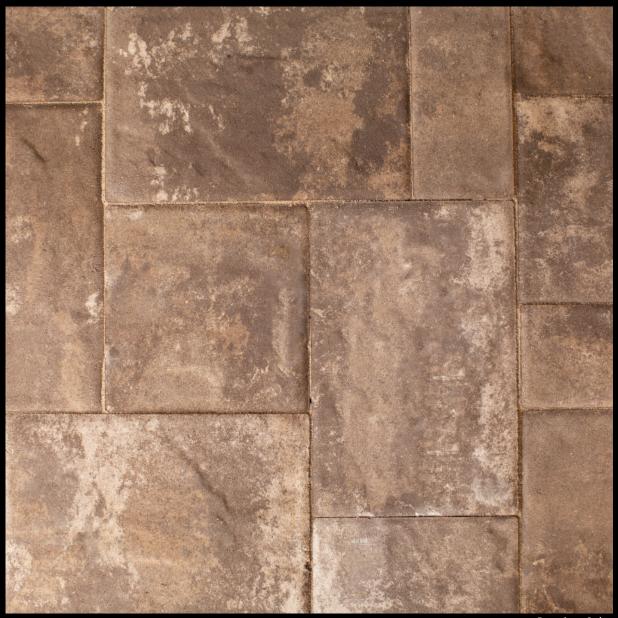

# **CAPPUCCINO BLEND**A blend of earthy Browns and vibrant tans

Premium Color

6x12 Fullnose **Alpine Series** Rustico 6x6 & 6x9 Stone Ridge Series

**CARAMEL TAN**A three color blend of golden beige, Mojave and Brown