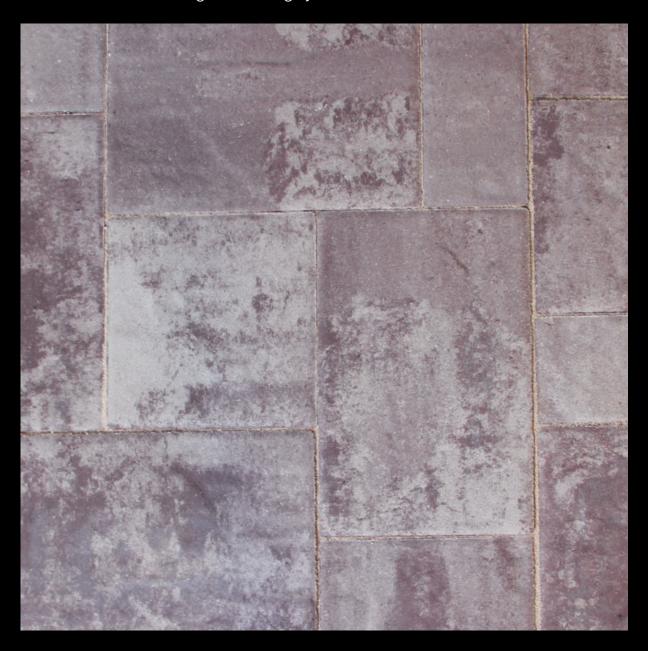

### CHESAPEAKE BLEND A blended mix of Travertina and Pewter

Premium Color

6x12 Fullnose **Alpine Series** Fiuggi Travertine Linear Cap

Rustico 6x6 & 6x9 Stone Face Cap Stone Ridge Series