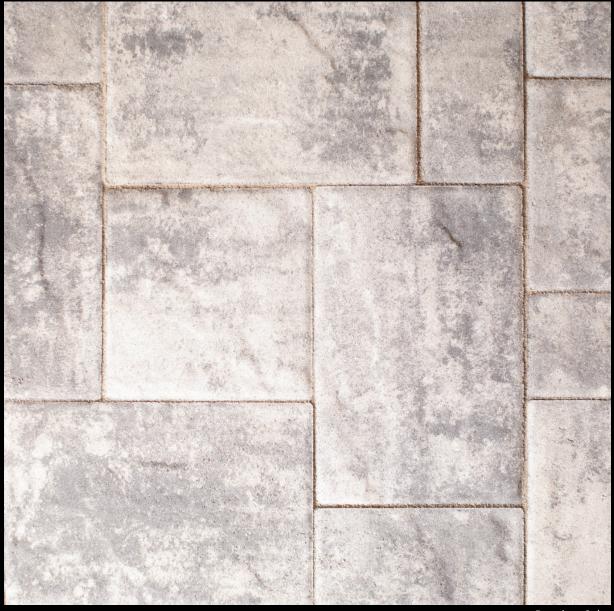

### GRANITE CITY BLEND A two color blend of Pewter and Charcoal

6x12 Fullnose **Alpine Series** Blue Ridge Cobblestone Colonial Cap

**Colonial Cobble Series Country Series Diamond Paver** Eco-Ridge Eco-Tre

Euro Cobble Fiuggi Travertine **Holland Stone** Linear Cap Olde Towne

Plank Paver Pompeii Roma I and II **Rustico Series** Sante-Euro® Circle

SF-Rima® Stone Face Cap **Stone Ridge Series** The Montauk