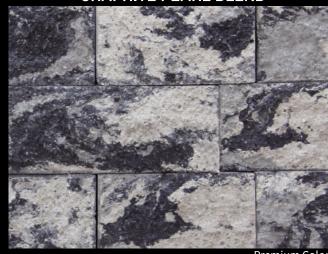

## **GRAPHITE PEARL BLEND**A rich mixture of white, Pewter and Raven

Premium Color

6x12 Fullnose **Alpine Series** Plank Paver

Rustico 6x9 Stone Ridge Series

LILAC BLEND
Light and dark grays with a rich Lilac color