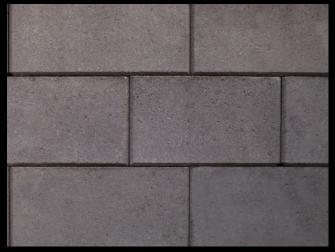

### CHARCOAL

### A bold and smoky solid gray

6x12 Fullnose Cobblestone Colonial Cobble 1½ & Normal Diamond Paver Heritage Slab Series Holland Stone Linear Cap Pompeii Ridge Brick Rustico 6x6 & 6x9 Rustico Circle Sante-Euro® Circle Stone Face Cap The Montauk