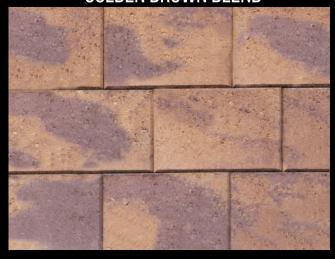

### **GOLDEN BROWN BLEND**

A blend of golden beige and reddish Brown

6x12 Fullnose Alpine Series Colonial Cobble Series Country Series Holland Stone Old Vienna with paver-**shield™** Roma I and II Rustico Series Sante-Euro® Circle SF-Rima® Stone Ridge Series