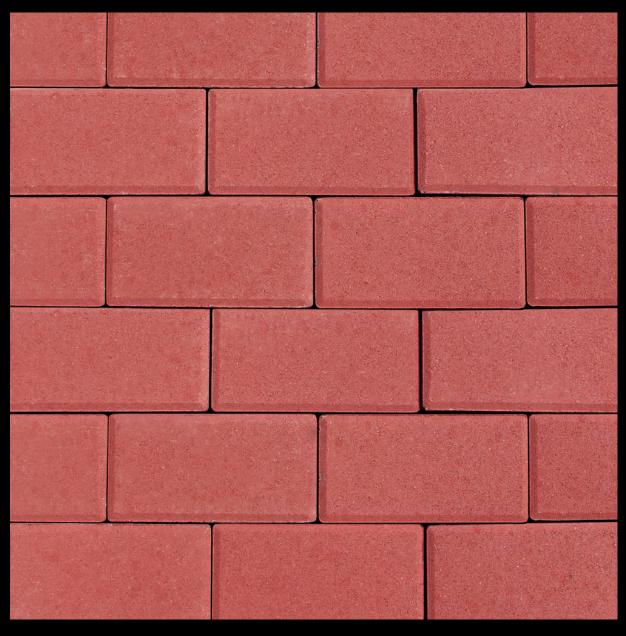

## **RED**The look of traditional brick

6x12 Fullnose Cobblestone Diamond Paver Heritage Slab Holland Stone