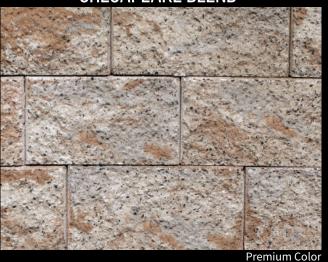

### CHESAPEAKE BLEND A blended mix of Travertina and Pewter

Premium Color

6x12 Fullnose **Alpine Series** Fiuggi Travertine Linear Cap

Rustico 6x6 & 6x9 Stone Face Cap Stone Ridge Series