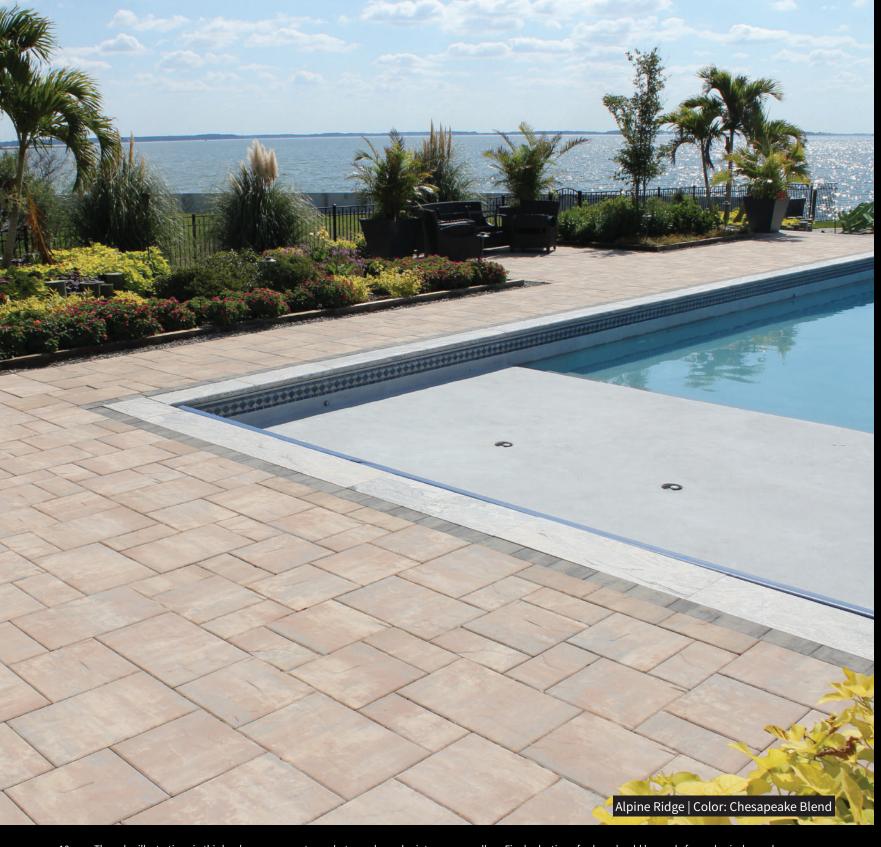

### CHESAPEAKE BLEND A blended mix of Travertina and Pewter

Premium Color

6x12 Fullnose **Alpine Series** Fiuggi Travertine Linear Cap

Rustico 6x6 & 6x9 Stone Face Cap Stone Ridge Series