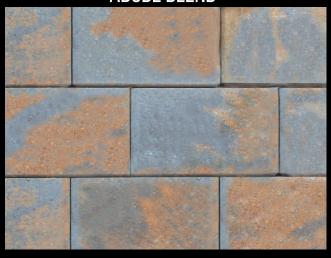

### ADOBE BLEND A two color blend of Chamois and Charcoal

6x12 Fullnose **Alpine Series** Blue Ridge Colonial Cobble Series

**Country Series** Eco-Tre **Holland Stone Old Towne Series** 

**Rustico Series** Stone Ridge Series