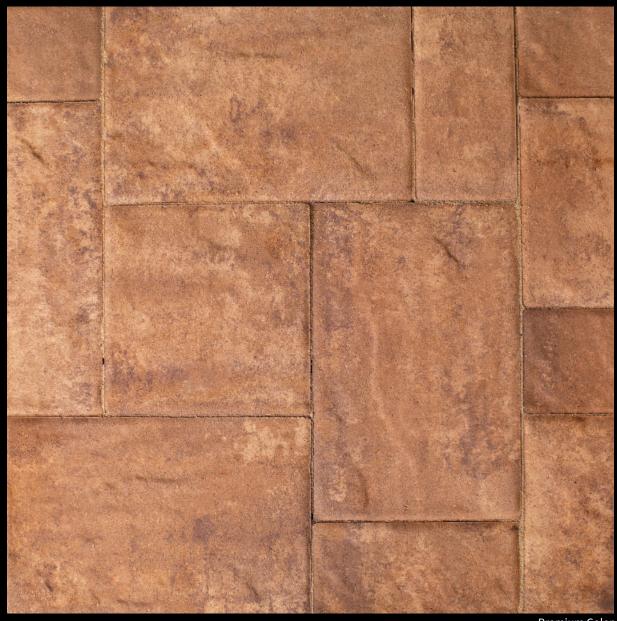

### **GOLDEN BROWN BLEND**

A blend of golden beige and reddish Brown

6x12 Fullnose Alpine Series Colonial Cobble Series Country Series Holland Stone Old Vienna with paver-**shield™** Roma I and II Rustico Series Sante-Euro® Circle SF-Rima® Stone Ridge Series