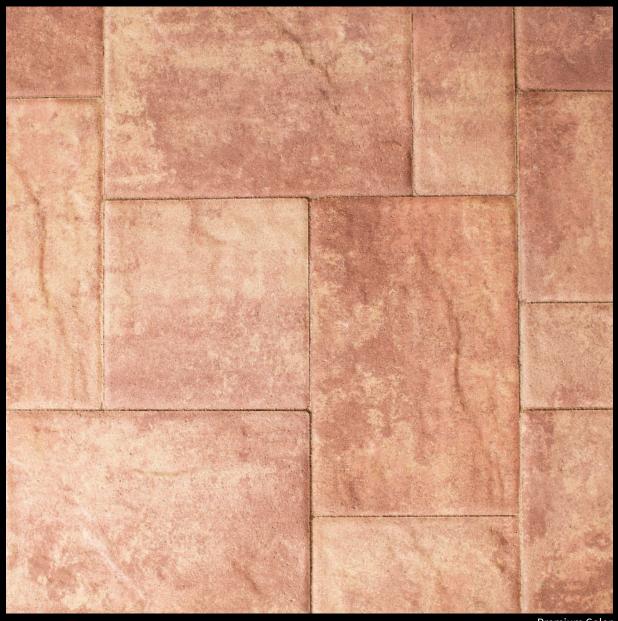

## CRAB ORCHARD BLEND A mix of Mojave, Brown and Salmon

Premium Color

6x12 Fullnose **Holland Stone Rustico Series** Stone Ridge Series