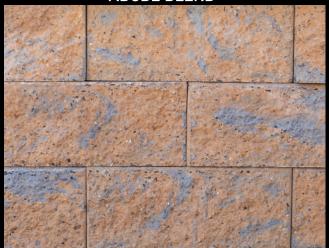

### ADOBE BLEND A two color blend of Chamois and Charcoal

6x12 Fullnose **Alpine Series** Blue Ridge Colonial Cobble Series

**Country Series** Eco-Tre **Holland Stone Old Towne Series** 

**Rustico Series** Stone Ridge Series