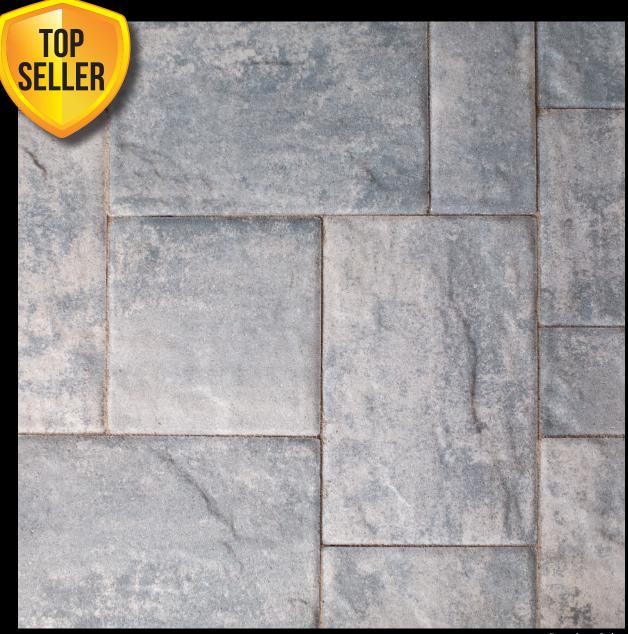

## **OCEANIC 5**A mixture of white, gray, light blue, dark blue and Charcoal

Stone Ridge Series

**OCEANIC BLUE**A tranquil blend of Pewter, light stormy blue and white

**Premium Color** 

6x12 Fullnose **Alpine Series** Blue Ridge