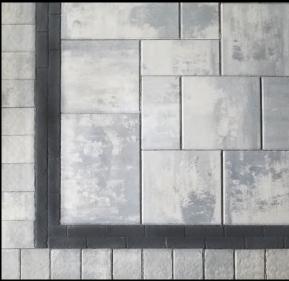

# WITHOUT Nicolock paver-shield™

As pavers without paver-**shield**™ wear, the thin veneer and color tint exposes aggregate over time making them appear faded.