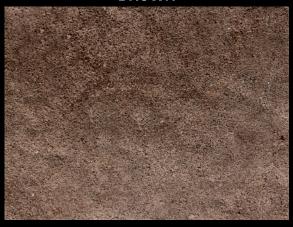

### BROWN

### Smooth, rich solid Brown

6x12 Fullnose Euro Cobble Holland Stone Linear Cap Old Vienna with paver-**shield™**Ridge Brick
Rustico 6x6 & 6x9
Stone Face Cap