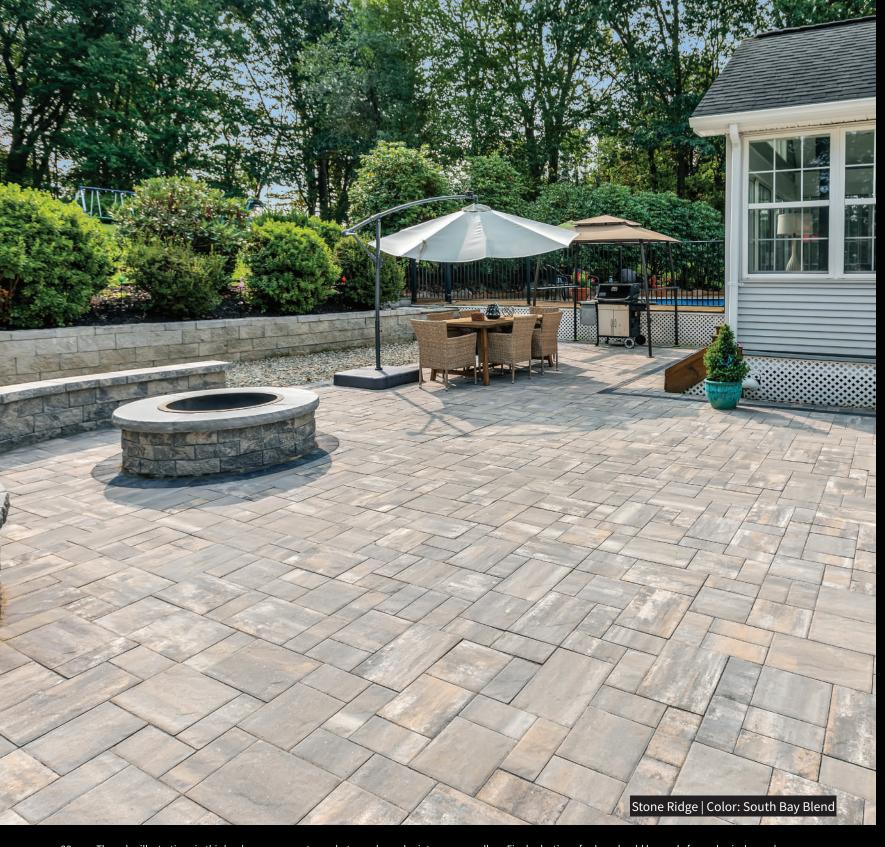

## **SOUTH BAY BLEND**A blend of gray, white and tan

**Premium Color** 

6x12 Fullnose **Alpine Series** Fiuggi Travertine

Plank Paver Rustico 6x6 & 6x9 Stone Ridge Series

TRAVERTINA
A two tone blend of coral and white