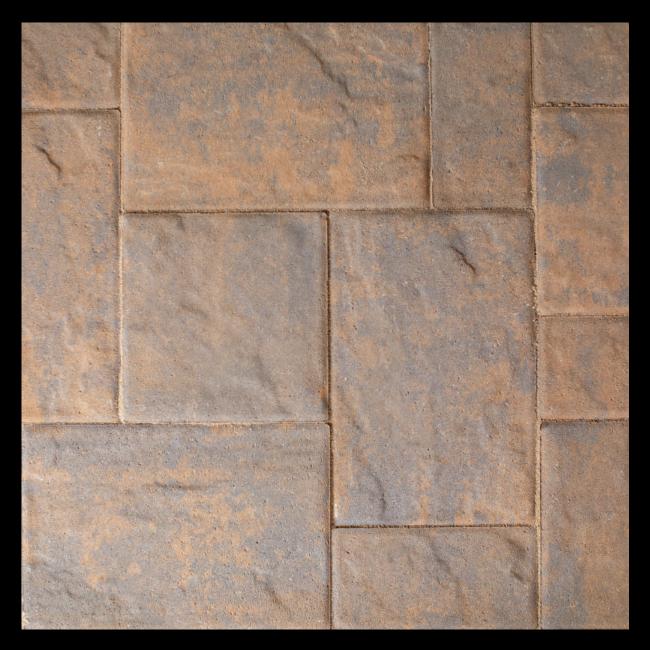

### CHESAPEAKE BLEND A blended mix of Travertina and Pewter

Premium Color

6x12 Fullnose **Alpine Series** Fiuggi Travertine Linear Cap

Rustico 6x6 & 6x9 Stone Face Cap Stone Ridge Series