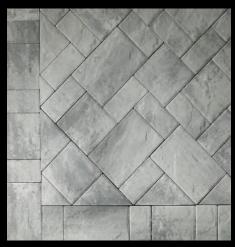

#### PAVER DIRECTION

Go from a traditional installation to an exceptional look by laying pavers at a 45° angle to create the illusion of space.

45° with border

#### **BORDERS**

Borders define edges and softly combine large areas that would otherwise be toneless. Monochromatic or contrasting colors help define your style.

**45°** with inlay

#### **INLAYS**

Inlays allow you to define an area within your outdoor space. Often created with contrasting colors and textures, inlays add visual interest to make your space pop.

<sup>\*</sup>All layouts shown in Stone Ridge Granite City Blend