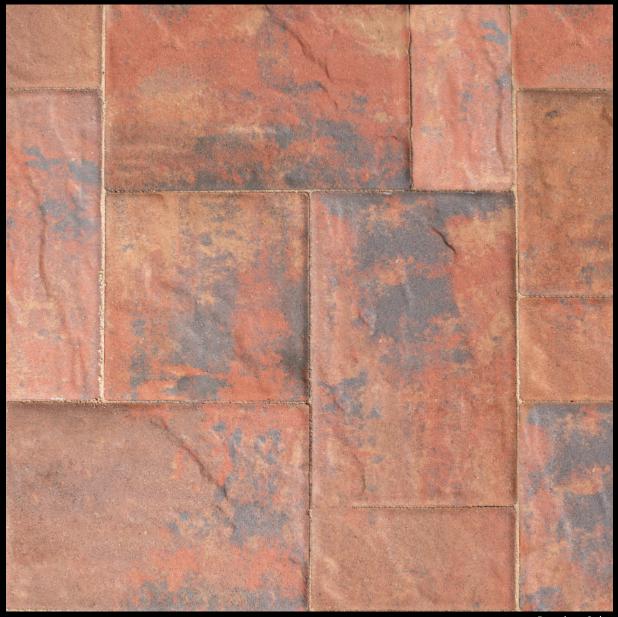

AUTUMN BLEND
A fall inspired, three color blend of Charcoal, Red and Chamois

Premium Color

6x12 Fullnose Cobblestone **Holland Stone**  Old Vienna with paver-**shield**™ **Rustico Series** Stone Ridge Series