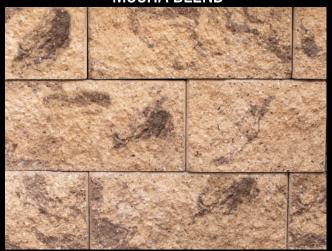

### MARBLE BLEND A mixture of white and Charcoal

**Premium Color** 

**Alpine Series** Diamond Paver Fiuggi Travertine **Holland Stone** 

Plank Paver **Rustico Series** Stone Ridge Series

MOCHA BLEND
A blend of light tan, and dark Brown