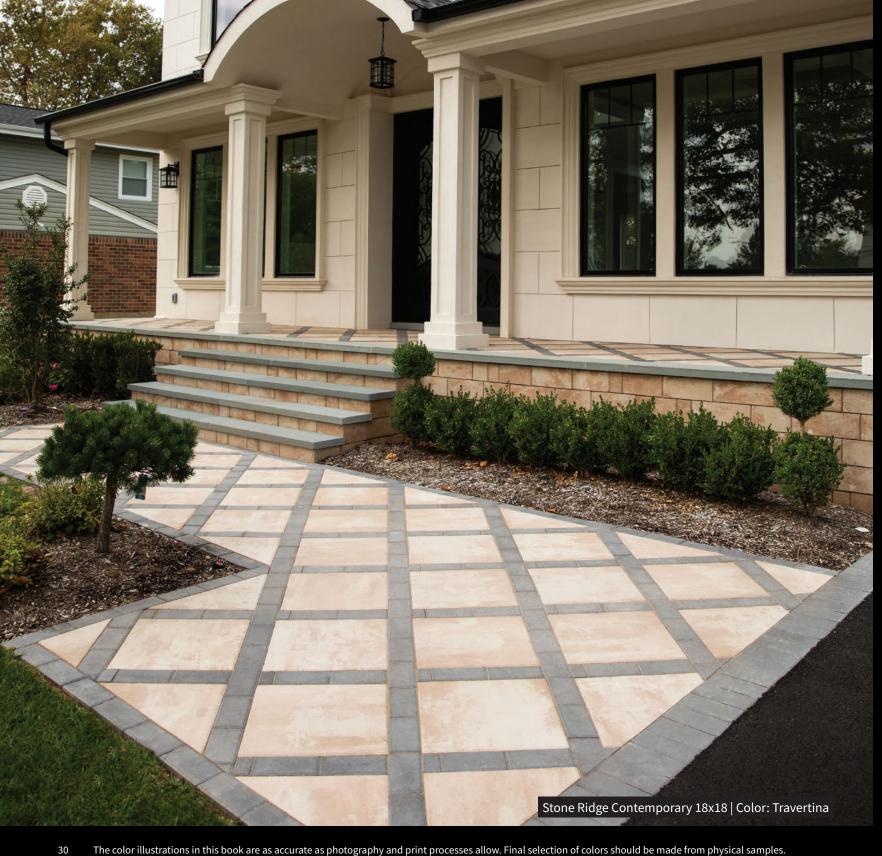

## **SOUTH BAY BLEND**A blend of gray, white and tan

**Premium Color** 

6x12 Fullnose **Alpine Series** Fiuggi Travertine

Plank Paver Rustico 6x6 & 6x9 Stone Ridge Series

TRAVERTINA
A two tone blend of coral and white

Premium Color

6x12 Fullnose **Alpine Series** Fiuggi Travertine Linear Cap

**Rustico Series** Stone Face Cap Stone Ridge Series

WESTCHESTER BLEND
A three color blend containing Pewter, Charcoal and Chamois accents