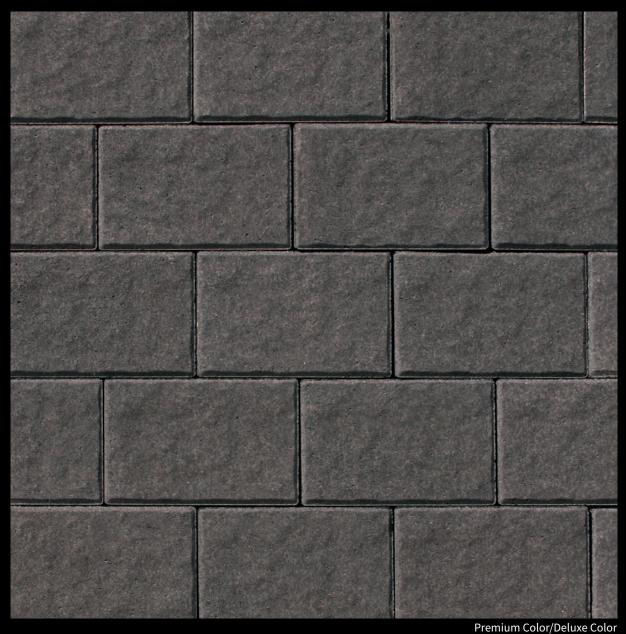

## **GRAPHITE PEARL BLEND**A rich mixture of white, Pewter and Raven

Premium Color

6x12 Fullnose **Alpine Series** Plank Paver

Rustico 6x9 Stone Ridge Series

LILAC BLEND
Light and dark grays with a rich Lilac color