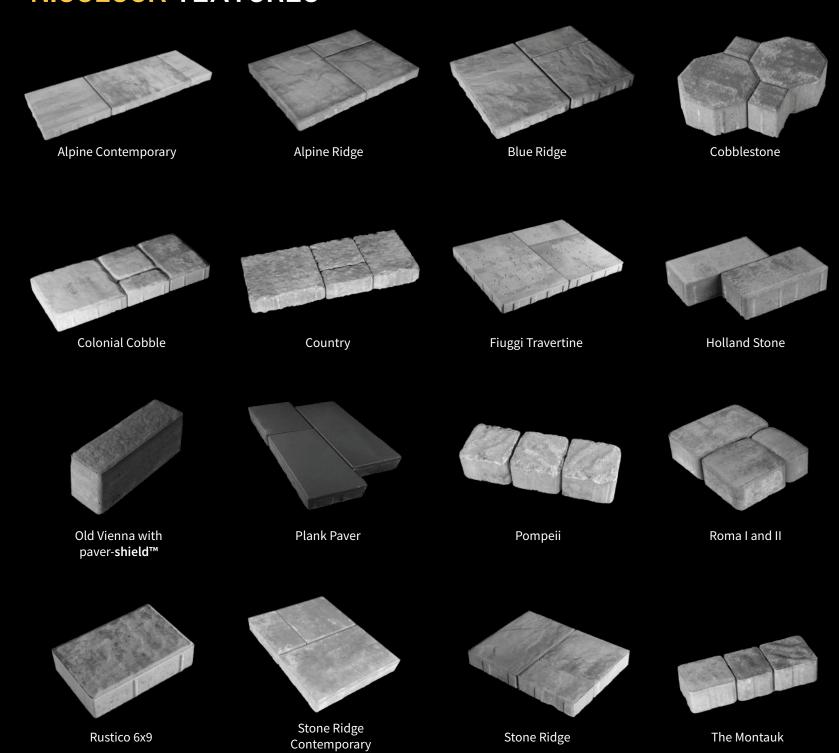

idge
Contemporary
Color
South Bay Blend

## GO TO DESIGN.NICOLOCK.COM TO DESIGN YOUR COLOR COMBINATION



Primary Stones\_ Stone Ridge XL

**Granite City Bend** 

<u>Inlay</u> **Holland Stone** Fire Island Blend

<u>Border</u> Rustico 6x9 <u>Color</u> **Granite City Blend** 



**Primary Stones** Alpine Ridge Cappuccino Blend

Old Vienna with

paver-shield™

Color Brown

Border

**Ridge Brick** Color

**Cappuccino Blend** 



**Primary Stones** 

Plank Paver

**Granite City Blend** & Marble Blend

<u>Inlay</u>

**Plank Paver** Color

Raven

<u>Border</u>

**Plank Paver** Color

**Granite City Blend** 



Primary Stones

Plank Paver Color

**Westchester Blend** 

<u>Inlay</u>

Pompeii

Color Charcoal

<u>Border</u>

**Plank Paver** 

Color

**Westchester Blend** 

## **NICOLOCK TEXTURES**



## PAVER-SHIELD™ COLOR CHART

|                               | Adobe Blend | Autumn Blend* | vn    | Cappuccino Blend* | Caramel Tan* | Charcoal | Chesapeake Blend* | Crab Orchard Blend* | Fire Island Blend | Golden Brown Blend | Granite City Blend | Graphite Pearl Blend* | Lilac Blend | Marble Blend* | Mocha Blend | Oceanic 5* | Oceanic Blue* | Oyster Blend* | Peconic 6* | Pennsylvania Blue** | ter    | *u     |     | South Bay Blend* | Travertina* | ıer   | Westchester Blend |
|-------------------------------|-------------|---------------|-------|-------------------|--------------|----------|-------------------|---------------------|-------------------|--------------------|--------------------|-----------------------|-------------|---------------|-------------|------------|-----------