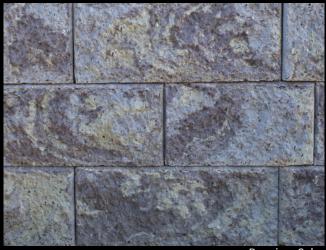

### CHESAPEAKE BLEND A blended mix of Travertina and Pewter

Premium Color

6x12 Fullnose **Alpine Series** Fiuggi Travertine Linear Cap

Rustico 6x6 & 6x9 Stone Face Cap Stone Ridge Series