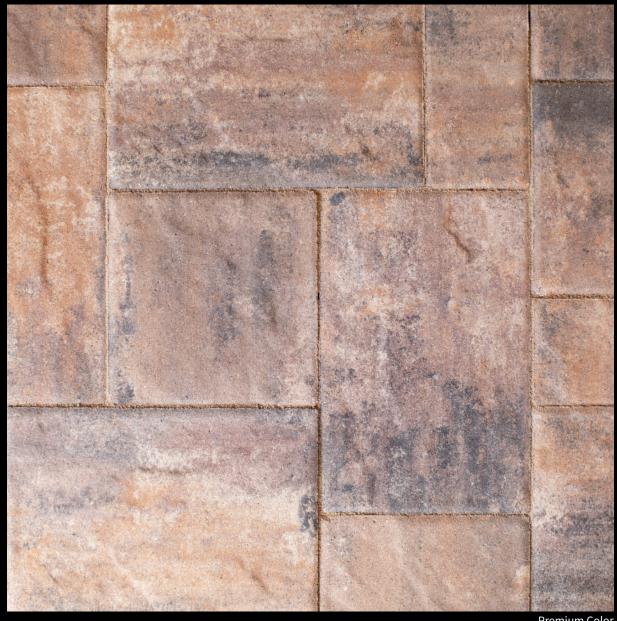

AUTUMN BLEND
A fall inspired, three color blend of Charcoal, Red and Chamois

Premium Color

6x12 Fullnose Cobblestone **Holland Stone**  Old Vienna with paver-**shield**™ **Rustico Series** Stone Ridge Series