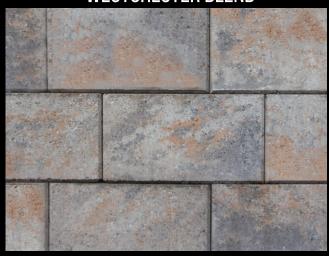

Premium Color

6x12 Fullnose **Alpine Series** Fiuggi Travertine Linear Cap

**Rustico Series** Stone Face Cap Stone Ridge Series

WESTCHESTER BLEND
A three color blend containing Pewter, Charcoal and Chamois accents

6x12 Fullnose **Alpine Series** Blue Ridge Colonial Cobble

Series Eco-Tre Fiuggi Travertine **Holland Stone** 

Linear Cap **Plank Paver** Roma I and II **Rustico Series**  Sante-Euro® Circle Stone Face Cap Stone Ridge Series