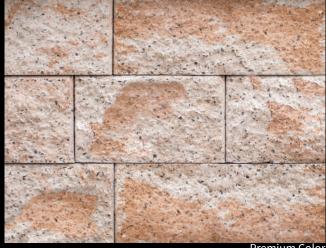

AUTUMN BLEND
A fall inspired, three color blend of Charcoal, Red and Chamois

Premium Color

6x12 Fullnose Cobblestone **Holland Stone**  Old Vienna with paver-**shield**™ **Rustico Series** Stone Ridge Series