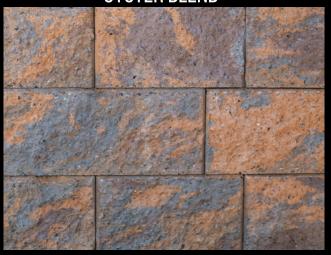

### GRANITE CITY BLEND A two color blend of Pewter and Charcoal

6x12 Fullnose **Alpine Series** Blue Ridge Cobblestone Colonial Cap

**Colonial Cobble Series Country Series Diamond Paver** Eco-Ridge Eco-Tre