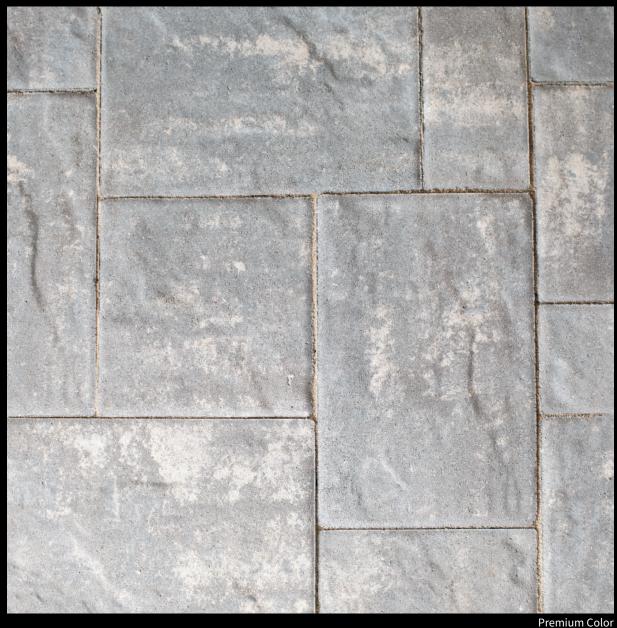

## PENNSYLVANIA BLUE Light blue and dark blue

**Deluxe Color** 

6x12 Fullnose **Alpine Series** Blue Ridge Fiuggi Travertine

Rustico 6x9 Rustico 4 Pc Combo Stone Ridge Series