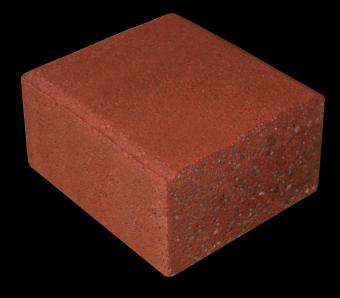

### WITH Nicolock paver-shield™

Pavers with paver-**shield**<sup>™</sup> have a tight, smooth surface texture and will not expose heavy aggregate as they wear.

Ultra-dense surface has more color and more protection. Nicolock has color from top to bottom throughout the paver ensuring a lifetime of beauty. Iron oxide pigments are GUARANTEED not to fade!