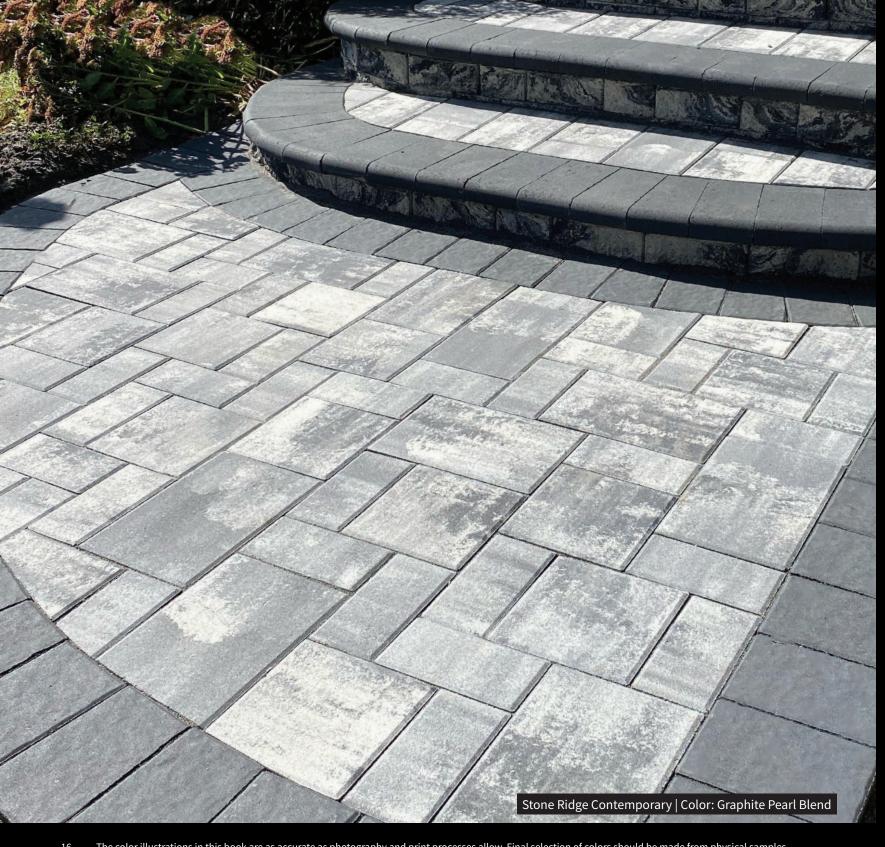

## **GRAPHITE PEARL BLEND**A rich mixture of white, Pewter and Raven

Premium Color

6x12 Fullnose **Alpine Series** Plank Paver

Rustico 6x9 Stone Ridge Series

LILAC BLEND
Light and dark grays with a rich Lilac color