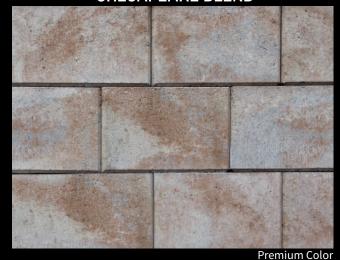

## CRAB ORCHARD BLEND A mix of Mojave, Brown and Salmon

Premium Color

6x12 Fullnose **Holland Stone Rustico Series** Stone Ridge Series