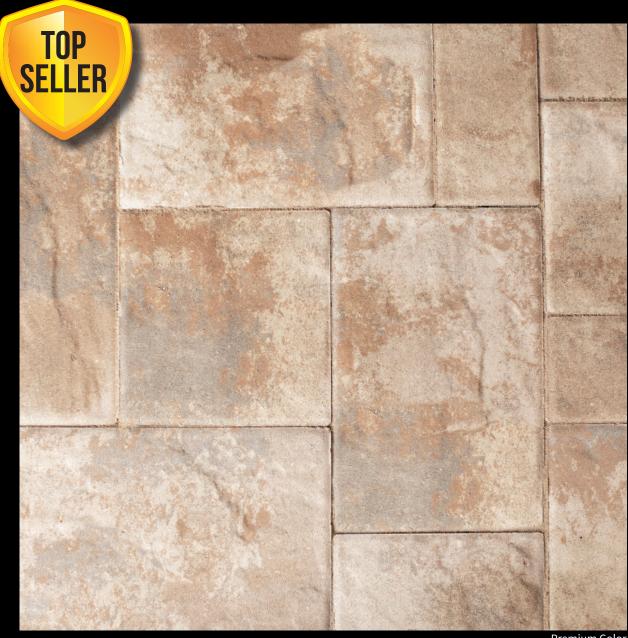

### CHESAPEAKE BLEND A blended mix of Travertina and Pewter

Premium Color

6x12 Fullnose **Alpine Series** Fiuggi Travertine Linear Cap

Rustico 6x6 & 6x9 Stone Face Cap Stone Ridge Series