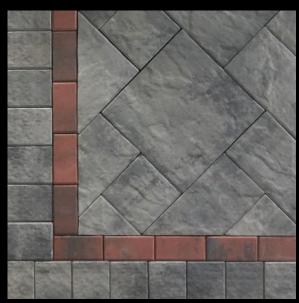

#### **BORDERS**

Borders define edges and softly combine large areas that would otherwise be toneless. Monochromatic or contrasting colors help define your style.

**45°** with inlay

#### **INLAYS**

Inlays allow you to define an area within your outdoor space. Often created with contrasting colors and textures, inlays add visual interest to make your space pop.

<sup>\*</sup>All layouts shown in Stone Ridge Granite City Blend