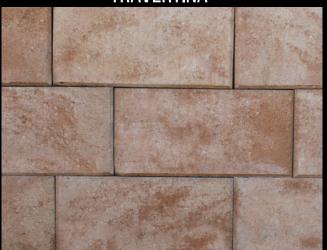

## **SOUTH BAY BLEND**A blend of gray, white and tan

**Premium Color** 

6x12 Fullnose **Alpine Series** Fiuggi Travertine

Plank Paver Rustico 6x6 & 6x9 Stone Ridge Series

TRAVERTINA
A two tone blend of coral and white

Premium Color

6x12 Fullnose **Alpine Series** Fiuggi Travertine Linear Cap

**Rustico Series** Stone Face Cap Stone Ridge Series

WESTCHESTER BLEND
A three color blend containing Pewter, Charcoal and Chamois accents