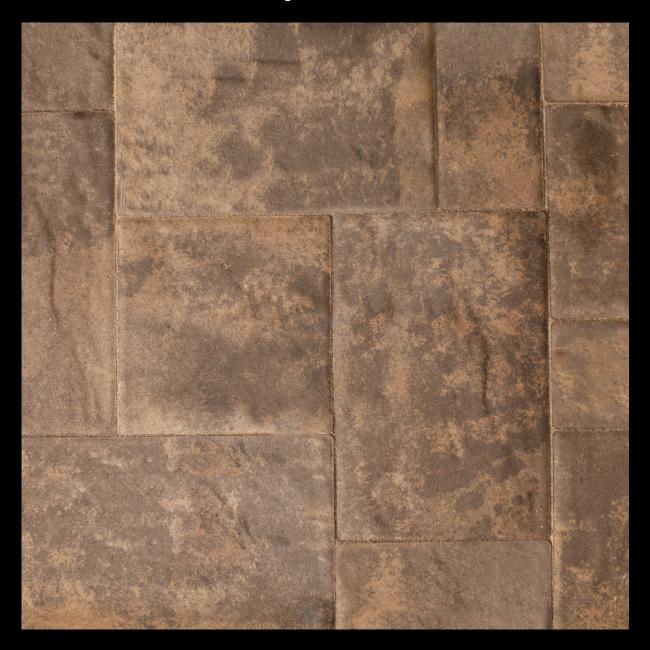

# **CAPPUCCINO BLEND**A blend of earthy Browns and vibrant tans

Premium Color

6x12 Fullnose **Alpine Series** Rustico 6x6 & 6x9 Stone Ridge Series

**CARAMEL TAN**A three color blend of golden beige, Mojave and Brown