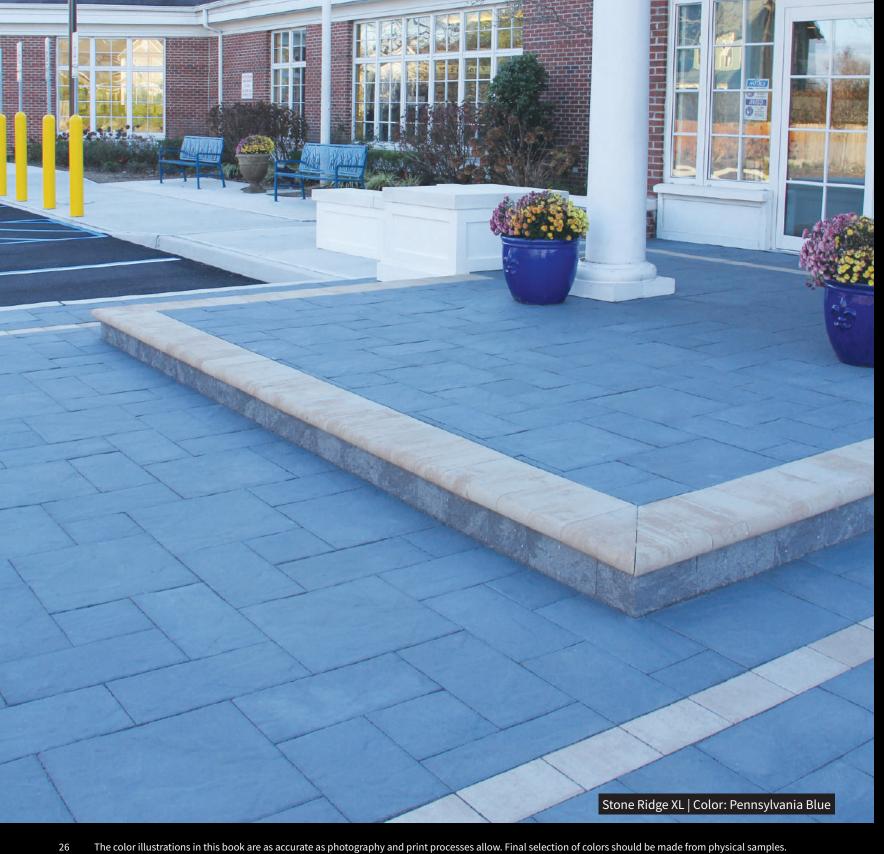

## PENNSYLVANIA BLUE Light blue and dark blue

**Deluxe Color** 

6x12 Fullnose **Alpine Series** Blue Ridge Fiuggi Travertine

Rustico 6x9 Rustico 4 Pc Combo Stone Ridge Series