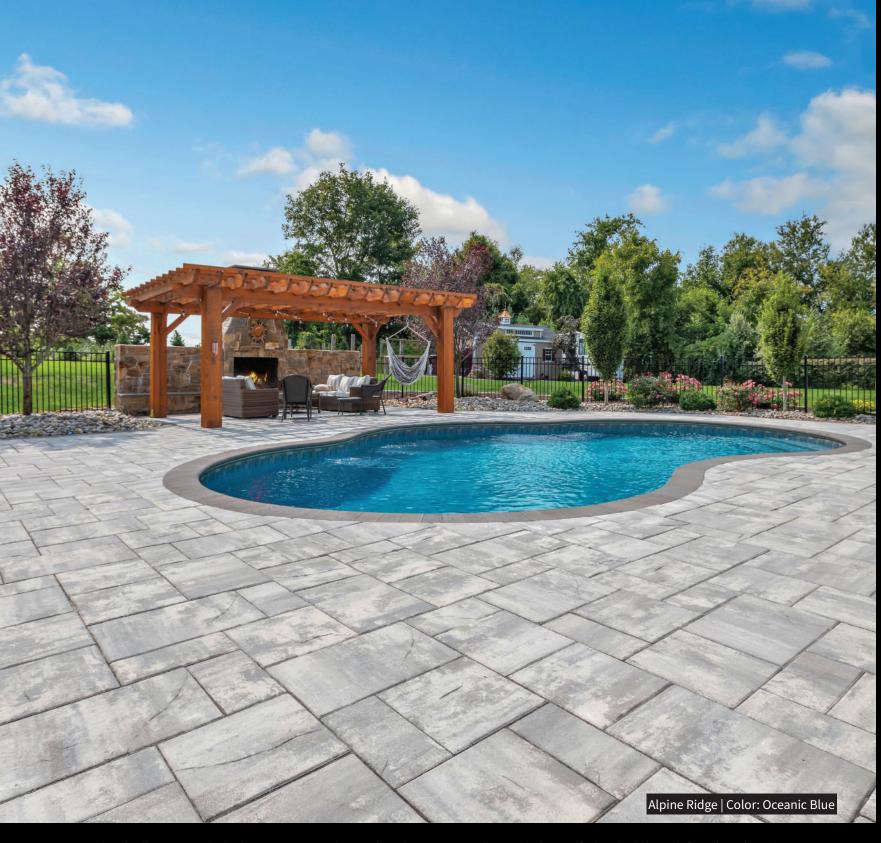

## **OCEANIC 5**A mixture of white, gray, light blue, dark blue and Charcoal

Stone Ridge Series

**OCEANIC BLUE**A tranquil blend of Pewter, light stormy blue and white

**Premium Color** 

6x12 Fullnose **Alpine Series** Blue Ridge