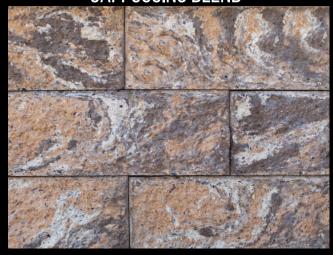

# **CAPPUCCINO BLEND**A blend of earthy Browns and vibrant tans

Premium Color

6x12 Fullnose **Alpine Series** Rustico 6x6 & 6x9 Stone Ridge Series

**CARAMEL TAN**A three color blend of golden beige, Mojave and Brown