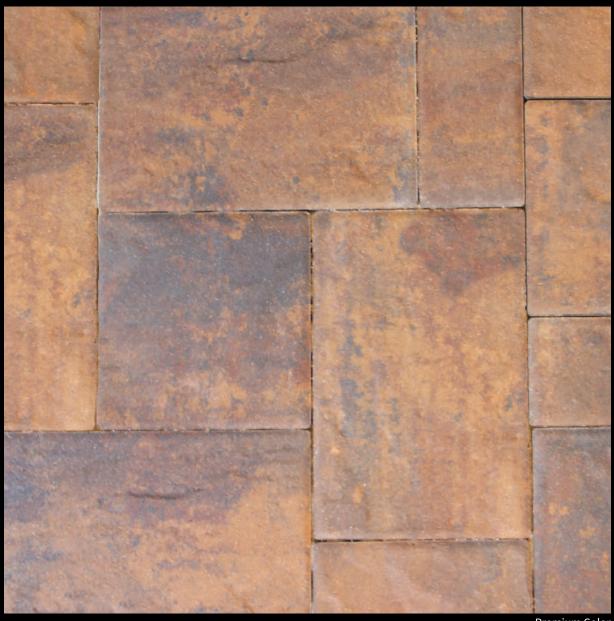

AUTUMN BLEND
A fall inspired, three color blend of Charcoal, Red and Chamois

Premium Color

6x12 Fullnose Cobblestone **Holland Stone**  Old Vienna with paver-**shield**™ **Rustico Series** Stone Ridge Series