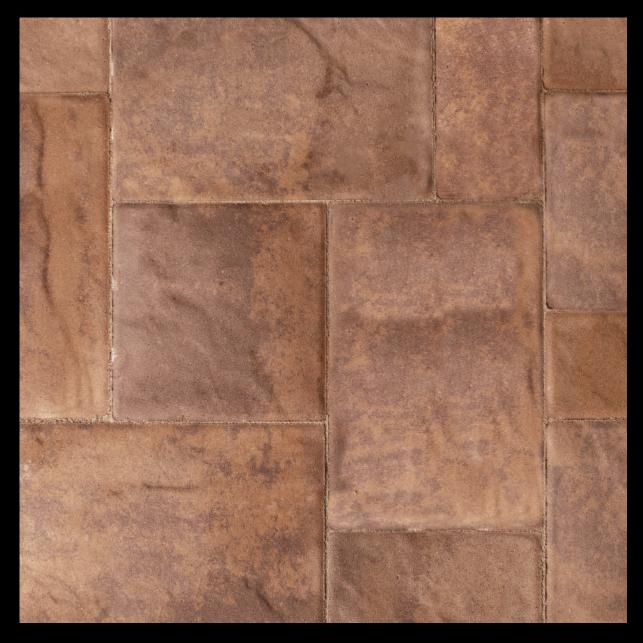

### **GOLDEN BROWN BLEND**

A blend of golden beige and reddish Brown

6x12 Fullnose Alpine Series Colonial Cobble Series Country Series Holland Stone Old Vienna with paver-**shield™** Roma I and II Rustico Series Sante-Euro® Circle SF-Rima® Stone Ridge Series