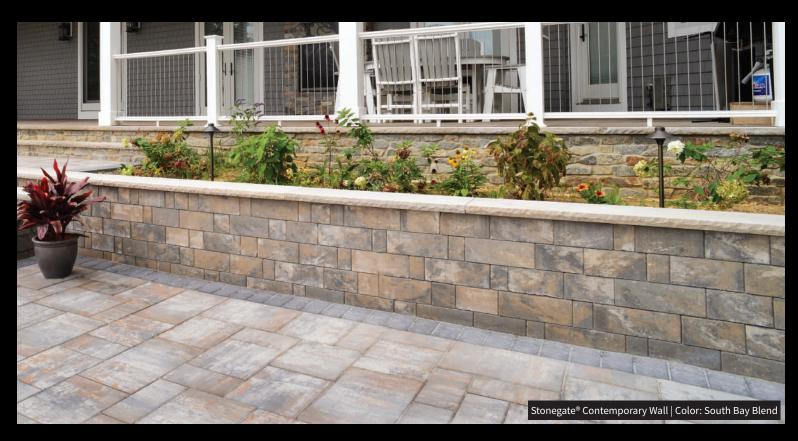

## **SOUTH BAY BLEND**A blend of gray, white and tan

**Premium Color** 

6x12 Fullnose **Alpine Series** Fiuggi Travertine

Plank Paver Rustico 6x6 & 6x9 Stone Ridge Series

TRAVERTINA
A two tone blend of coral and white

## SOUTH BAY BLEND

6" Colonial Cap Colonial Cap Colonial Wall Series Mini Colonial Wall

## SOUTH BAY BLEND

Stonegate® Contemporary Wall Series Verona Wall Series