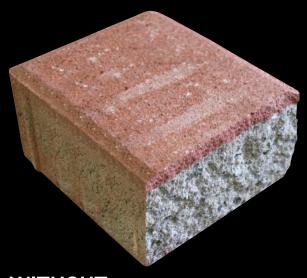

# WITHOUT Nicolock paver-shield™

As pavers without paver-**shield**™ wear, the thin veneer and color tint exposes aggregate over time making them appear faded.