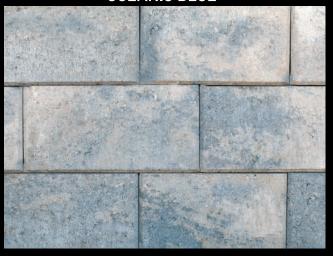

## **OCEANIC 5**A mixture of white, gray, light blue, dark blue and Charcoal

Stone Ridge Series

**OCEANIC BLUE**A tranquil blend of Pewter, light stormy blue and white

**Premium Color** 

6x12 Fullnose **Alpine Series** Blue Ridge