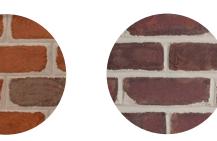

gery.com**.

#### Specs

Thin brick comes in various sizes and thicknesses based on the product type selected. Please visit **glengery.com** for specific details.

#### **Trending Colors**







Silverbrook



Nob Hill



Woodsmoked



White Glaze

12

#### **Woodsmoked Thin Brick Series**

Instantly timeless and impossible to duplicate, the handmade Woodsmoked range is one of the most beautiful ways to reveal your individual style. No two handmade brick look the same, and that is exactly why they remain one of the most premium and sought after brick products available.

Catalog size: Handmade Oversize Thin Brick





















**Lorraine White** 

**Smokey Mountain** 

Woodsmoked (white mortar)

Woodsmoked (black mortar)

**Cherry Lane** 

Belgium

Monticello

Rose Full Range







Catalog size: Handmade Oversize Thin Brick

[York]

Victorian

Georgian

Virginia Blend

Brandywine





**Craftsman Thin Brick Series** 













Lorraine Full Range

French Provincial

Time tested, craft perfected. Subtly contoured and highly dependable, there is no substitute appeal of genuine Handmade Brick.

Homeowners love the look and builders love the dependability and conformity to architectural specifications.

**Antique Ivory** 

**Avignon** 

Shenandoah

**Scotch Tradition** 

Trevanion

Royal Essex













Old Savannah

Rockdale

Sahara

Barlow

Emporium's wirecut, smooth and smooth ironspot finishes offer unrivaled quality, sophistication and a contemporary, refined color palette. These bricks are a standout design feature in their own right, ably suiting today's m