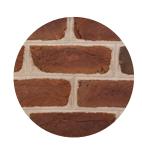

#### **Woodsmoked Thin Brick Series**

Instantly timeless and impossible to duplicate, the handmade Woodsmoked range is one of the most beautiful ways to reveal your individual style. No two handmade brick look the same, and that is exactly why they remain one of the most premium and sought after brick products available.

Catalog size: Handmade Oversize Thin Brick

**Lorraine White** 

**Smokey Mountain** 

Woodsmoked (white mortar)

Woodsmoked (black mortar)

**Cherry Lane** 

Belgium

Monticello