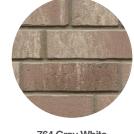

764 Gray White Waterstruck

773 Rustic Gray Waterstruck

387 Rustic Red Flashed

Smooth

Velour

313 Red Flashed Velour

714 Sundown Flashed

777 Onyx Waterstruck