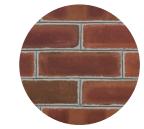

#### **Woodsmoked Thin Brick Series**

Instantly timeless and impossible to duplicate, the handmade Woodsmoked range is one of the most beautiful ways to reveal your individual style. No two handmade brick look the same, and that is exactly why they remain one of the most premium and sought after brick products available.

Catalog size: Handmade Oversize Thin Brick

**Lorraine White** 

**Smokey Mountain** 

Woodsmoked (white mortar)

Woodsmoked (black mortar)

**Cherry Lane** 

Belgium

Monticello