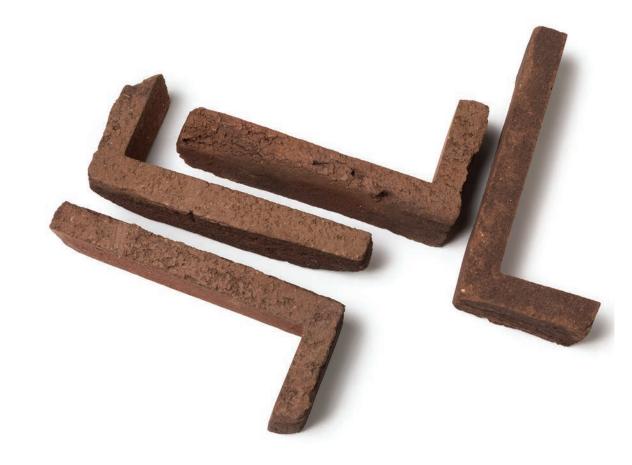

# Aesthetics with purpose.

Combining construction functionality with the final degree of visual finish, precisely crafted shapes are available to help perfect any installation featuring Glen-Gery thin brick.