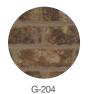

See the dramatic effects of our mortar colors, each installed with Trevanion Handmade brick.

G-404

Portland Cement & Lime Blend

+

Add a tasteful touch with an unexpected mortar technique.