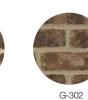

See the dramatic effects of our mortar colors, each installed with Trevanion Handmade brick.

G-404

Portland Cement & Lime Blend

+

Add a tasteful touch with an unexpected mortar technique.