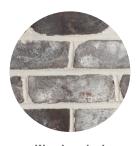

#### **Trending Colors**

Silverbrook

Nob Hill

Woodsmoked

White Glaze

12

#### **Woodsmoked Thin Brick Series**

Instantly timeless and impossible to duplicate, the handmade Woodsmoked range is one of the most beautiful ways to reveal your individual style. No two handmade brick look the same, and that is exactly why they remain one of the most premium and sought after brick products available.