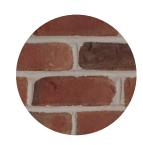

#### **Woodsmoked Thin Brick Series**

Instantly timeless and impossible to duplicate, the handmade Woodsmoked range is one of the most beautiful ways to reveal your individual style. No two handmade brick look the same, and that is exactly why they remain one of the most premium and sought after brick products available.

Catalog size: Handmade Oversize Thin Brick

**Lorraine White** 

**Smokey Mountain** 

Woodsmoked (white mortar)

Woodsmoked (black mortar)

**Cherry Lane** 

Belgium

Monticello