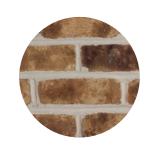

#### **Woodsmoked Thin Brick Series**

Instantly timeless and impossible to duplicate, the handmade Woodsmoked range is one of the most beautiful ways to reveal your individual style. No two handmade brick look the same, and that is exactly why they remain one of the most premium and sought after brick products available.

Catalog size: Handmade Oversize Thin Brick

**Lorraine White** 

**Smokey Mountain** 

Woodsmoked (white mortar)

Woodsmoked (black mortar)

**Cherry Lane** 

Belgium

Monticello