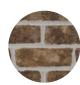

See the dramatic effects of our mortar colors, each installed with Trevanion Handmade brick.

G-404

Portland Cement & Lime Blend

+

Add a tasteful touch with an unexpected mortar technique.