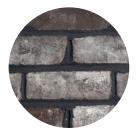

#### **Woodsmoked Thin Brick Series**

Instantly timeless and impossible to duplicate, the handmade Woodsmoked range is one of the most beautiful ways to reveal your individual style. No two handmade brick look the same, and that is exactly why they remain one of the most premium and sought after brick products available.

Catalog size: Handmade Oversize Thin Brick

**Lorraine White** 

**Smokey Mountain** 

Woodsmoked (white mortar)

Woodsmoked (black mortar)

**Cherry Lane** 

Belgium

Monticello