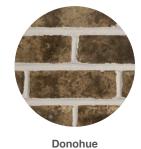

and sought after brick products available.

Catalog size: Handmade Oversize Thin Brick





















**Lorraine White** 

**Smokey Mountain** 

Woodsmoked (white mortar)

Woodsmoked (black mortar)

**Cherry Lane** 

Belgium

Monticello

Rose Full Range







Catalog size: Handmade Oversize Thin Brick

[York]

Victorian

Georgian

Virginia Blend

Brandywine





**Craftsman Thin Brick Series** 













Lorraine Full Range

French Provincial

Time tested, craft perfected. Subtly contoured and highly dependable, there is no substitute appeal of genuine Handmade Brick.

Homeowners love the look and builders love the dependability and conformity to architectural specifications.

**Antique Ivory** 

**Avignon** 

Shenandoah

**Scotch Tradition** 

Trevanion

Royal Essex













Old Savannah

Rockdale

Sahara

Barlow

Emporium's wirecut, smooth and smooth ironspot finishes offer unrivaled quality, sophistication and a contemporary, refined color palette. These bricks are a standout design feature in their own right, ably suiting today's mood or classical environments.

Catalog size: Modular Thin Brick

[Hanley]

EMPORIUM SERIES CONTINUED...



Wirecut [Emporium+]



Aspen White Smooth [Emporium+]



**Black Pearl** Wirecut [Emporium+]



**Black Pearl** Smooth [Emporium+]



Sunset Wirecut



Sunset Smooth



**Sunset Flashed** Wirecut



Sunset Flashed Smooth



Cream White Wirecut



Cream White Smooth



Tawny Beige Wirecut



Tawny Beige Smooth



Golden Dawn Wirecut

**Pearl River** 

Wirecut



Golden Dawn Smooth



**Dolomite Grey** Wirecut



**Dolomite