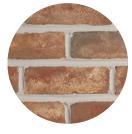

#### **Woodsmoked Thin Brick Series**

Instantly timeless and impossible to duplicate, the handmade Woodsmoked range is one of the most beautiful ways to reveal your individual style. No two handmade brick look the same, and that is exactly why they remain one of the most premium and sought after brick products available.

Catalog size: Handmade Oversize Thin Brick

**Lorraine White** 

**Smokey Mountain** 

Woodsmoked (white mortar)

Woodsmoked (black mortar)

**Cherry Lane** 

Belgium

Monticello