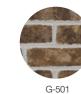

See the dramatic effects of our mortar colors, each installed with Trevanion Handmade brick.

G-404

Portland Cement & Lime Blend

+

Add a tasteful touch with an unexpected mortar technique.