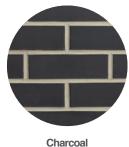

## Finishing strong.

Choosing the right mortar color can make all the difference when building your vision. Whether you're going for contrast or a more even-toned aesthetic, our range of mortar colors can help bring your ideal look to life. See the full suite of mortar colors at glengery.com.

See the dramatic effects of our mortar colors, each installed with Trevanion Handmade brick.

G-404

Portland Cement & Lime Blend

+

Add a tasteful touch with an unexpected mortar technique.