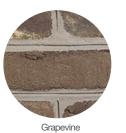

See the dramatic effects of our mortar colors, each installed with Trevanion Handmade brick.

G-404

Portland Cement & Lime Blend

+

Add a tasteful touch with an unexpected mortar technique.