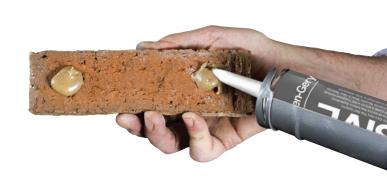

#### ADHESIVE - INTERIOR APPLICATION ONLY

For capable do-it-yourselfers, projects with Glen-Gery thin brick can be used for interior walls, kitchens, fireplaces and other distinctive design elements. Installers can use adhesive applications with either masonry/concrete backing or wood/steel stud framing.