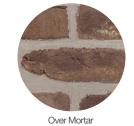

See the dramatic effects of our mortar colors, each installed with Trevanion Handmade brick.

G-404

Portland Cement & Lime Blend

+

Add a tasteful touch with an unexpected mortar technique.