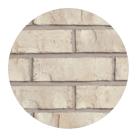

#### **Trending Colors**

Silverbrook

Nob Hill

Woodsmoked

White Glaze

12

#### **Linen Thin Brick Series**

Step out of the traditional reds and into the world of wonderful linen whites. This fresh, crisp range of white to grey toned bricks speak volumes with their absence of color and heavily textured faces.

Catalog size: Modular Thin Brick

[Caledonia]

Sandcastle

St. Cloud

Silverbrook

Garrison Grey