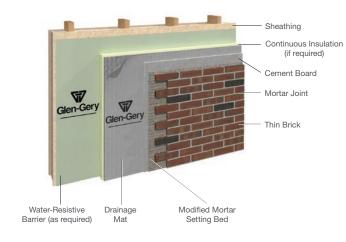

#### THICK SET – EXTERIOR APPLICATION

This traditional method of installation is for residential and small commercial applications 1-2 stories. Mortar and metal lath support the thin brick veneer.

#### THIN SET - EXTERIOR APPLICATION

This method offers enhanced performance for thinner veneers and commercial projects greater than 10 feet in height.

#### THIN SET - INTERIOR APPLICATION ONLY

This method is typically used by an installation professional for larger wall areas.

#### ADHESIVE - INTERIOR APPLICATION ONLY

For capable do-it-yourselfers, projects with Glen-Gery thin brick can be used for interior walls, kitchens, fireplaces and other distinctive design elements. Installers can use adhesive applications with either masonry/concrete backing or wood/steel stud framing.

#### Durable masonry **support**.

The Thin Tech masonry support system extends and magnifies the usefulness of thin brick, with high-grade galvanized steel support and thermal-set coating that deliver superior strength and durability.