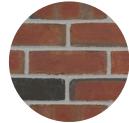

#### **Woodsmoked Thin Brick Series**

Instantly timeless and impossible to duplicate, the handmade Woodsmoked range is one of the most beautiful ways to reveal your individual style. No two handmade brick look the same, and that is exactly why they remain one of the most premium and sought after brick products available.

Catalog size: Handmade Oversize Thin Brick

**Lorraine White** 

**Smokey Mountain** 

Woodsmoked (white mortar)

Woodsmoked (black mortar)

**Cherry Lane** 

Belgium

Monticello