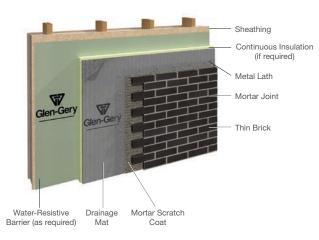

Catalog size: Modular Thin Brick

[Mid-Atlantic]

Rose Full Range

Cambridge

Shenandoah

18

One of the many beauties of thin brick is the various methods available when it comes to installation. Whether its interior or exterior, thin brick lends itself to the installer.

#### THICK SET – EXTERIOR APPLICATION

This traditional method of installation is for residential and small commercial applications 1-2 stories. Mortar and metal lath support the thin brick veneer.

#### Durable masonry **support**.

The Thin Tech masonry support system extends and magnifies the usefulness of thin brick, with high-grade galvanized steel support and thermal-set coating that deliver superior strength and durability.