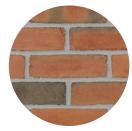

#### **Woodsmoked Thin Brick Series**

Instantly timeless and impossible to duplicate, the handmade Woodsmoked range is one of the most beautiful ways to reveal your individual style. No two handmade brick look the same, and that is exactly why they remain one of the most premium and sought after brick products available.

Catalog size: Handmade Oversize Thin Brick

**Lorraine White** 

**Smokey Mountain** 

Woodsmoked (white mortar)

Woodsmoked (black mortar)

**Cherry Lane** 

Belgium

Monticello