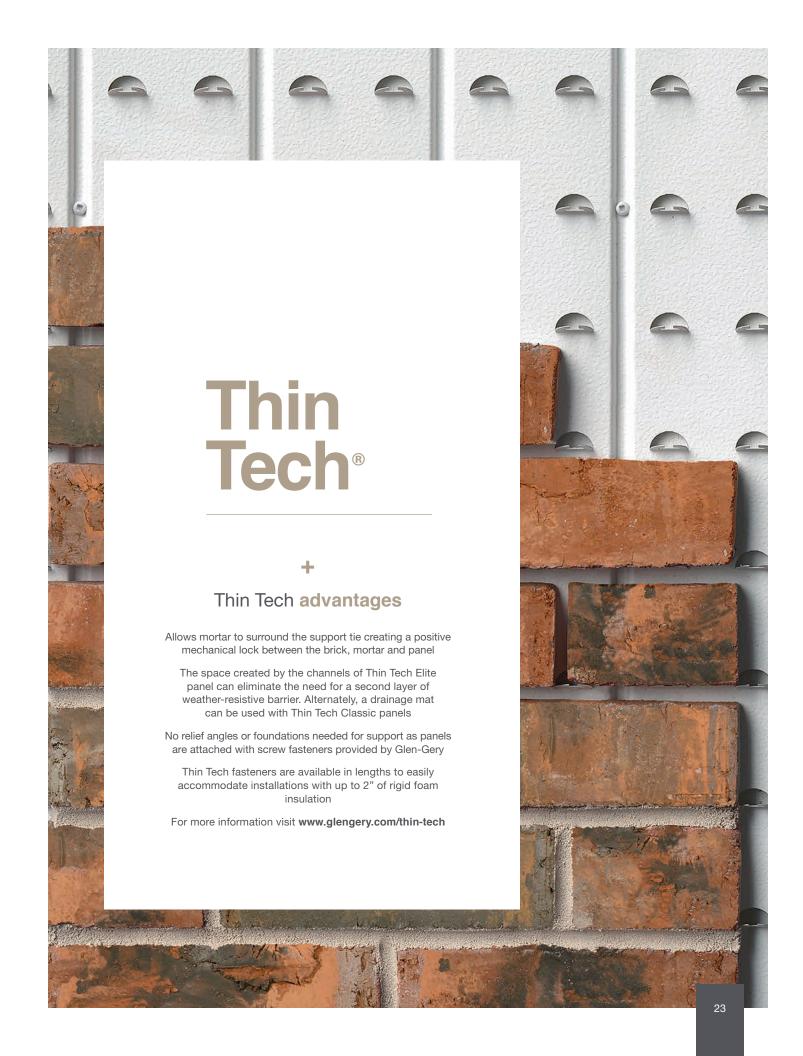

### Performance verified.

ADVANCED THIN MASONRY TECHNOLOGY.

#### Durable masonry **support**.

The Thin Tech masonry support system extends and magnifies the usefulness of thin brick, with high-grade galvanized steel support and thermal-set coating that deliver superior strength and durability.