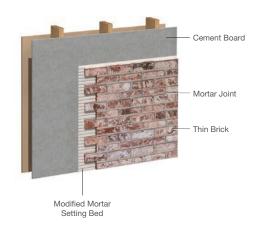

#### THICK SET – EXTERIOR APPLICATION

This traditional method of installation is for residential and small commercial applications 1-2 stories. Mortar and metal lath support the thin brick veneer.

#### THIN SET - EXTERIOR APPLICATION

This method offers enhanced performance for thinner veneers and commercial projects greater than 10 feet in height.

#### THIN SET - INTERIOR APPLICATION ONLY

This method is typically used by an installation professional for larger wall areas.

#### ADHESIVE - INTERIOR APPLICATION ONLY

For capable do-it-yourselfers, projects with Glen-Gery thin brick can be used for interior walls, kitchens, fireplaces and other distinctive design elements. Installers can use adhesive applications with either masonry/concrete backing or wood/steel stud framing.