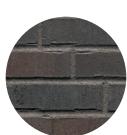

#### **Woodsmoked Thin Brick Series**

Instantly timeless and impossible to duplicate, the handmade Woodsmoked range is one of the most beautiful ways to reveal your individual style. No two handmade brick look the same, and that is exactly why they remain one of the most premium and sought after brick products available.

Catalog size: Handmade Oversize Thin Brick

**Lorraine White** 

**Smokey Mountain** 

Woodsmoked (white mortar)

Woodsmoked (black mortar)

**Cherry Lane** 

Belgium

Monticello