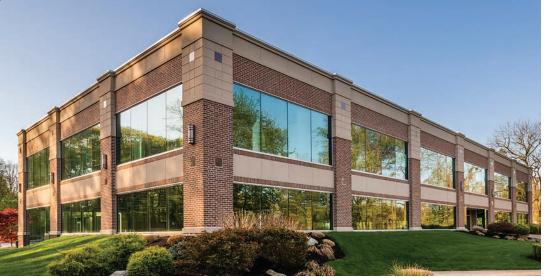

### Performance verified.

ADVANCED THIN MASONRY TECHNOLOGY.

#### Durable masonry **support**.

The Thin Tech masonry support system extends and magnifies the usefulness of thin brick, with high-grade galvanized steel support and thermal-set coating that deliver superior strength and durability.