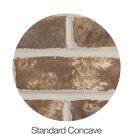

See the dramatic effects of our mortar colors, each installed with Trevanion Handmade brick.

G-404

Portland Cement & Lime Blend

+

Add a tasteful touch with an unexpected mortar technique.