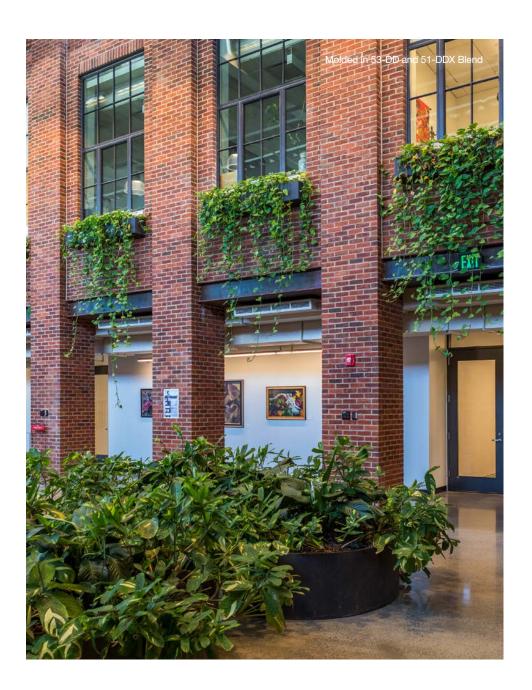

tless options and boundless potential combine.

Our skilled craftsmen guide the purposefully irregular shape and iconic soft edges of Glen-Gery Molded Brick. With unique design details that can scale to meet large and small requests, this is brick capable of enhancing architecture both classic and modern, grand and understated.

# Stay ahead of design by keeping the mold.

Push your aesthetic further by holding true to the form of Molded Brick. From residential to institutional to commercial structures, you'll be propelled to new heights in discerning design on virtually any construction surface.

Molded in 53-DD





## Craft + Contour

#### Reside in wow.

Revel in the unprecedented charm offered by Danish "1776" brick every time you walk by.



Molded

THE MOLD THAT CAN DO MORE.









#### **Product Overview**

For over a century, Glen-Gery molded brick has elevated architecture both great and small. With unprecedented ease and brilliance, this brick showcases our commitment to implementing new technology while honoring artisanal methods of the past.



#### Details

Suggested use: interior and exterior, applications including walls, floors, facing, archways, driveways, copings, custom projects, and more.

Available in 26 color variations. See the next few pages for color options, or visit **glengery.com.** 

#### **Trending Colors**



Provincial 53-DD

BRICK PRODUCT



#### Pavers & Thin Brick

Many products are also available in matching pavers and thin brick, visit **glengery.com** for more specific details.



Valley Forge

Windham



Danish



#### **Settlers Se