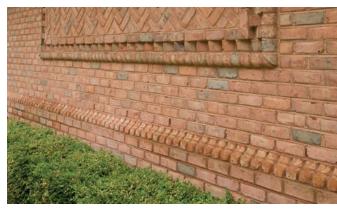

Bind your brick beautifully. Add a tasteful and transformative touch with Glen-Gery mortar.

Let your project take shape. Embrace architectural versatility with an array of custom shapes.

Glen-Gery's offerings include water tables, sills, copings and treads, corners, lips and radials, and arches. Varying specs are available to accommodate any space in whatever application you may need.

Custom Shape