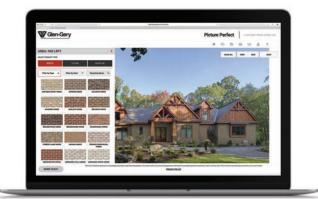

### See it before you live it.

With the Picture Perfect design tool from Glen-Gery, you can visualize your project with any Glen-Gery building product, including Molded Brick. Try one look or try them all, and see what fits for you.

Find your style at glengery.com/visualizer

Discover the possibilities at glengery.com

Cover Image: 53-DD, 51-DDX (Blend)

Due to printing limitations, color and texture may vary from actual product. Final selection should always be based on an actual product sample. For more information, contact your Glen-Gery representative. © 2021 Glen-Gery Corporation • 2/21