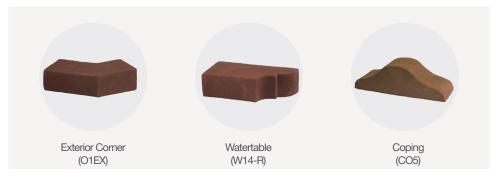

Bind your brick beautifully. Add a tasteful and transformative touch with Glen-Gery mortar.

Let your project take shape. Embrace architectural versatility with an array of custom shapes.

Glen-Gery's offerings include water tables, sills, copings and treads, corners, lips and radials, and arches. Varying specs are available to accommodate any space in whatever application you may need.

Custom Shape