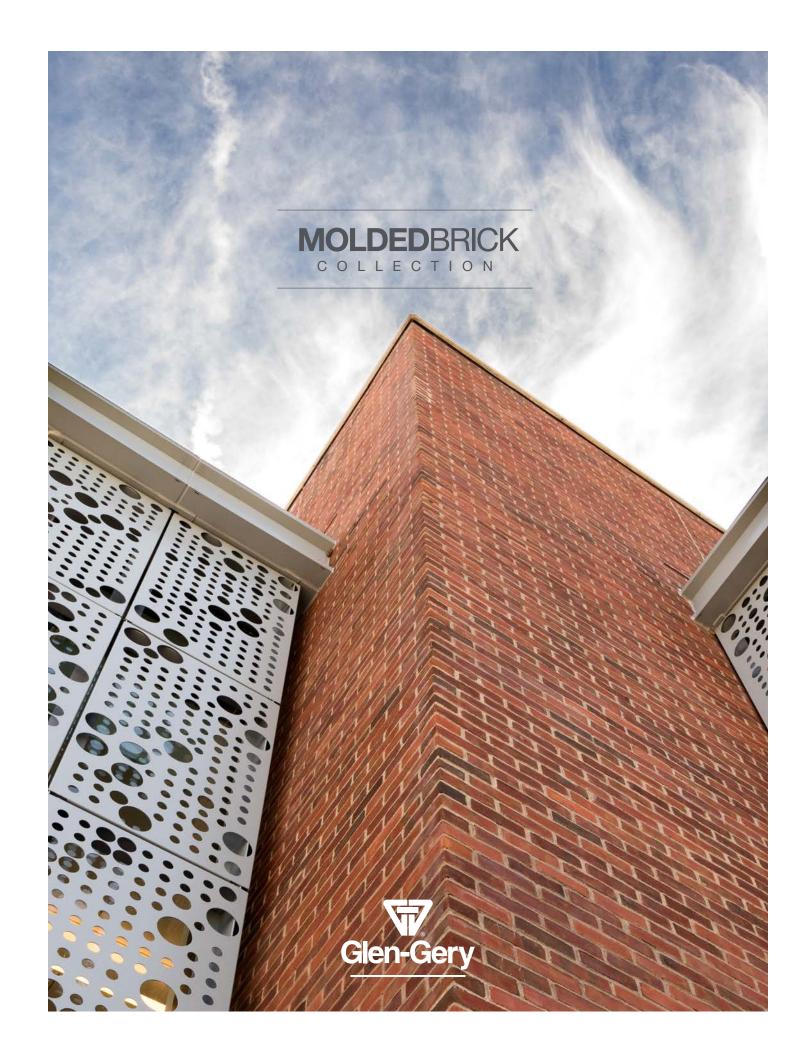

#### Meet Molded.

Individualized character coupled with a wide range of colors and styles.

### Where limitless options and boundless potential combine.

Our skilled craftsmen guide the purposefully irregular shape and iconic soft edges of Glen-Gery Molded Brick. With unique design details that can scale to meet large and small requests, this is brick capable of enhancing architecture both classic and modern, grand and understated.

# Stay ahead of design by keeping the mold.

Push your aesthetic further by holding true to the form of Molded Brick. From residential to institutional to commercial structures, you'll be propelled to new heights in discerning design on virtually any construction surface.