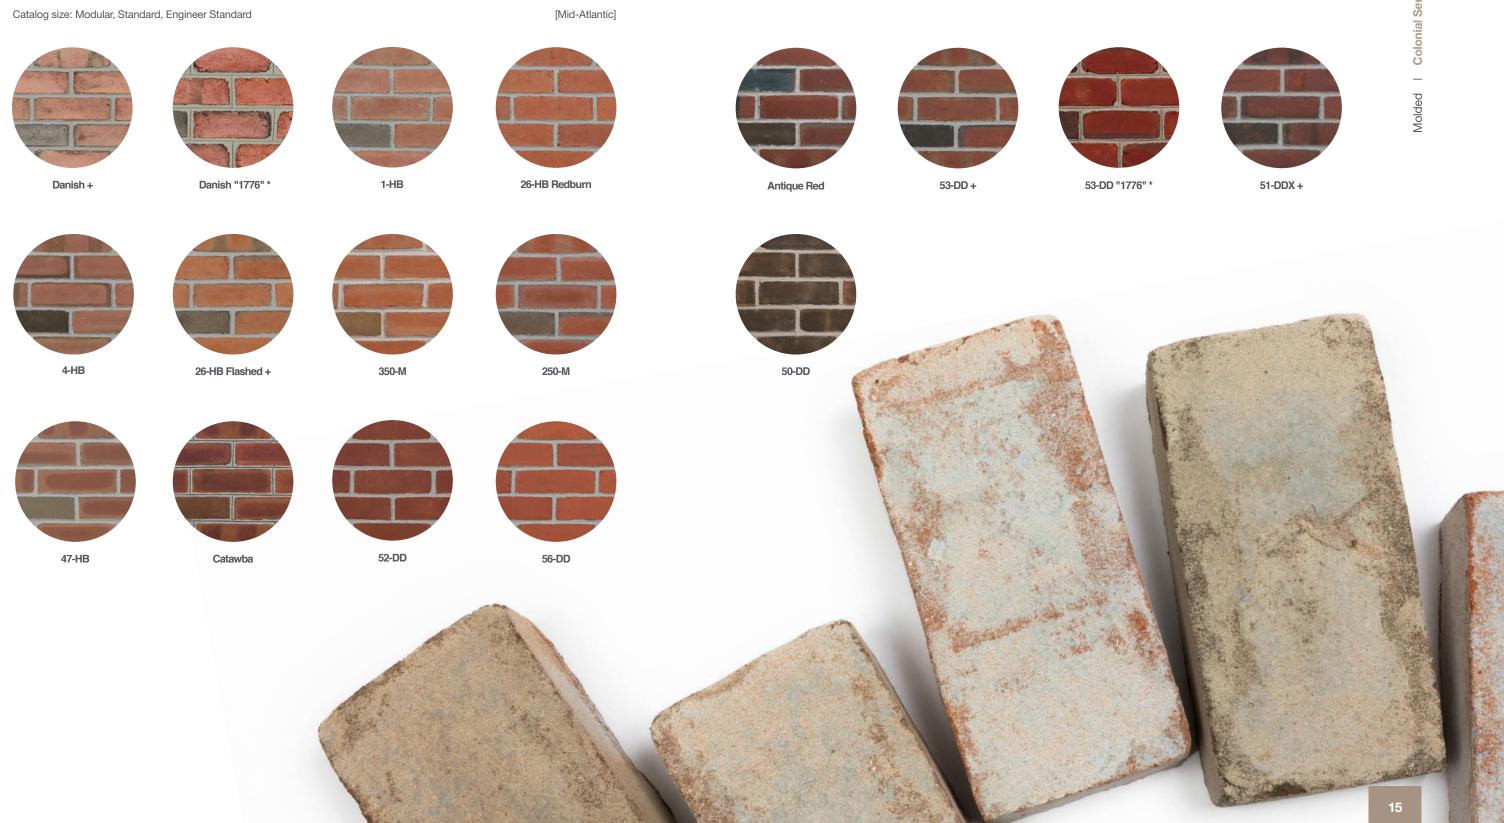

#### **Colonial Series**

True, tried and tested, the Colonial Molded range offers traditional colors and textures, making it the perfect brick for classic architecture. These brick pair well with modern elements for a unique old, but new charm. Enjoy adding substance and quality to your project.

\* Only available in Engineer Standard size + Available as Modular Thin Brick

es