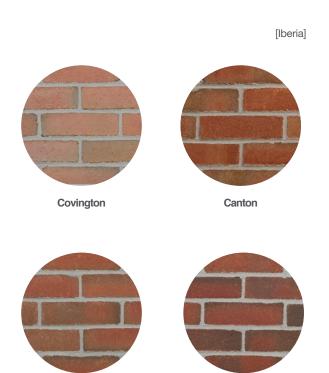

s.



Valley Forge

Windham



Danish



#### **Settlers Series**



Provincial





Stonewall

Valley Forge

#### **Colonial Series**

True, tried and tested, the Colonial Molded range offers traditional colors and textures, making it the perfect brick for classic architecture. These brick pair well with modern elements for a unique old, but new charm. Enjoy adding substance and quality to your project.

\* Only available in Engineer Standard size + Available as Modular Thin Brick







es



#### **Hometown Series**

comfortable and 'homey'.

Catalog size: Modular







Albany

Custom blend

The Hometown Series of products is the perfect choice for classic architecture. The combination of soft colors, sand finish and overall unique irregularity of its edges, the Hometown Series feels



Augusta

Jamestown

Sel

**P** \_

Molded



### Amaze + Adobe

Where **modern** design is housed.

Can you imagine living in a veritable dream house? We can.



8 Molded

#### A NEW TAKE ON SUBURBAN LIVING.

## Tech + Tact

#### PURPOSEFUL DESIGN EVERYWHERE YOU LOOK.

A full lineup of cutting-edge craft.

Discover the combined power of inspired designs and a 3-way blend of products.



**53-DD 250-M 350-M** Molded







### Rare + Structure

Expansive uniqueness.

Broad design possibilities couple nicely with a literary atmosphere.



Application Molded

#### A BRICK FOR EVERY GENRE.



COLOR SELECTION

See the full suite of shapes at glengery.com.

Choosing the right mortar color can make all the difference when building your vision. Whether you're going for contrast or a more even-to