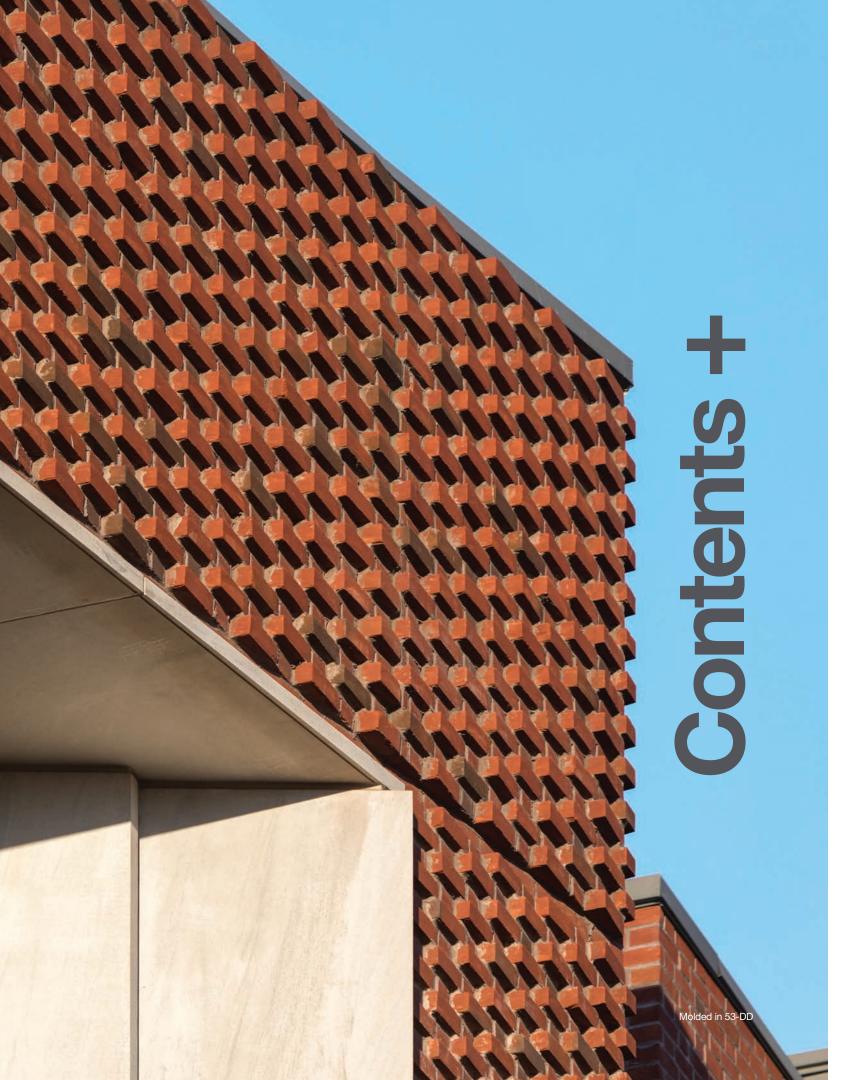

#### The Craft of Molded 4

| Glen-Gery Molded Facebrick | 10 |
|----------------------------|----|
| Settlers Series            |    |
| Colonial Series            |    |
| Hometown Series            |    |
|                            |    |

#### Mortar & Shapes 24

#### Picture Perfect, Virtual Design Tool 26

#### Meet Molded.

Individualized character coupled with a wide range of colors and styles.

# Form



Molded | The Craft

### Where limitless options and boundless potential combine.

Our skilled craftsmen guide the purposefully irregular shape and iconic soft edges of Glen-Gery Molded Brick. With unique design details that can scale to meet large and small requests, this is brick capable of enhancing architecture both classic and modern, grand and understated.

# Stay ahead o