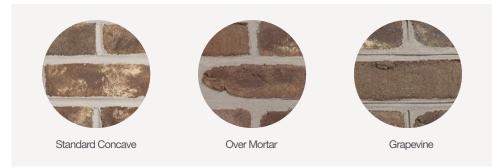

#### A BRICK FOR EVERY GENRE.

COLOR SELECTION

See the full suite of shapes at glengery.com.

Choosing the right mortar color can make all the difference when building your vision. Whether you're going for contrast or a more even-toned aesthetic, our range of mortar styles can help bring your ideal look to life. See the full suite of mortar colors at glengery.com.

Bind your brick beautifully. Add a tasteful and transformative touch with Glen-Gery mortar.

Let your project take shape. Embrace architectural versatility with an array of custom shapes.

Glen-Gery's offerings include water tables, sills, copings and treads, corners, lips and radials, and arches. Varying specs are available to accommodate any space in whatever application you may need.