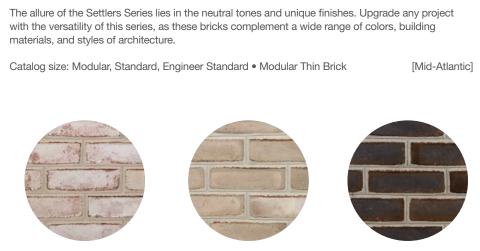

#### **Settlers Series**

Provincial

Stonewall

Valley Forge

#### **Colonial Series**

True, tried and tested, the Colonial Molded range offers traditional colors and textures, making it the perfect brick for classic architecture. These brick pair well with modern elements for a unique old, but new charm. Enjoy adding substance and quality to your project.

#### **Hometown Series**

comfortable and 'homey'.

Catalog size: Modular

Albany

Custom blend

The Hometown Series of products is the perfect choice for classic architecture. The combination of soft colors, sand finish and overall unique irregularity of its edges, the Hometown Series feels