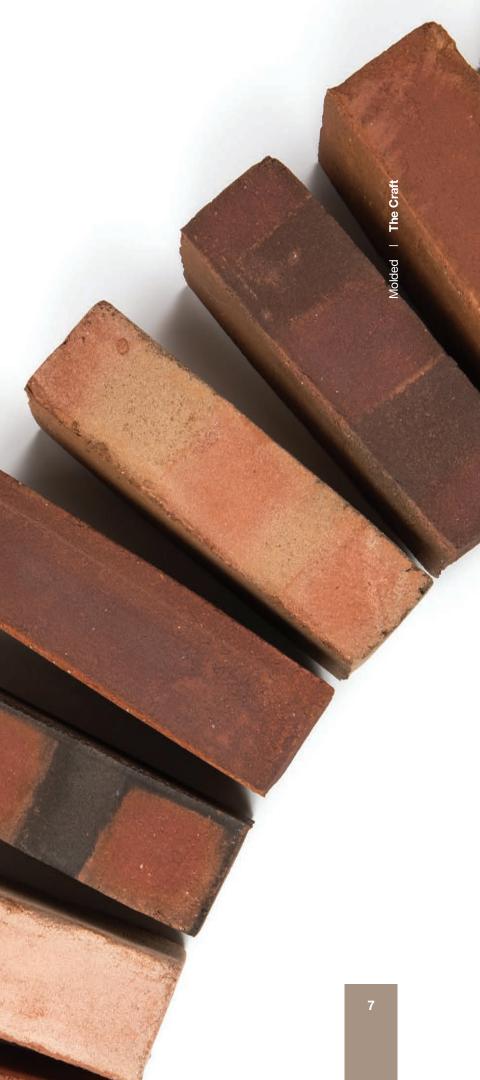

#### The Craft of Molded 4

| Glen-Gery Molded Facebrick | 10 |
|----------------------------|----|
| Settlers Series            |    |
| Colonial Series            |    |
| Hometown Series            |    |
|                            |    |

#### **Product Overview**

For over a century, Glen-Gery molded brick has elevated architecture both great and small. With unprecedented ease and brilliance, this brick showcases our commitment to implementing new technology while honoring artisanal methods of the past.