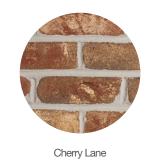

#### **Trending Colors**

Avignon Brandywine

Brick Per Square Foot Oversize: 5 \*Modular: 6.75

\*Special Order, minimum quantities may apply.

Woodsmoked

Lorraine White

Smokey Mountain