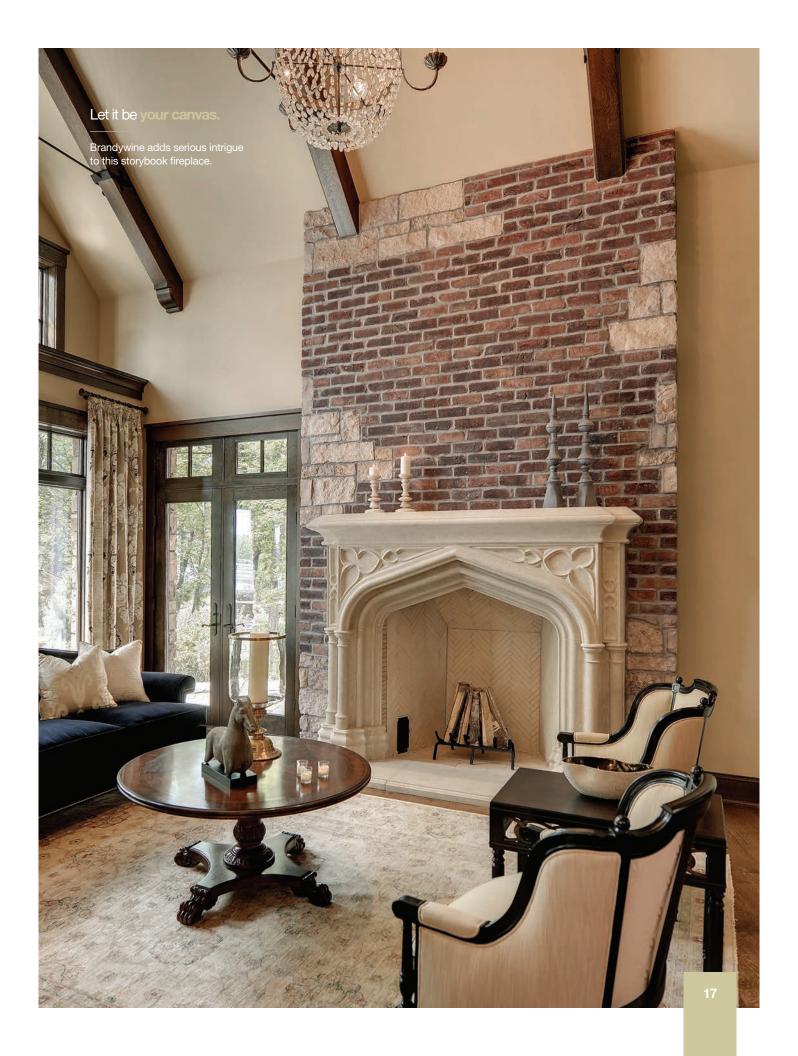

an



Donohue







Woodsmoked (white mortar)

Woodsmoked (black mortar)







Rose Full Range



Virginia Blend Virginia Blend



Brandywine



Trevanion



Royal Essex

#### Meet Lorraine Full Range Handmade.

Handmade Brick in Lorraine Full Range is a timeless way to infuse personality and character



Reside in **wow**.

Revel in the unprecedented charm by Lorraine Full Range brick every time you drive up.



# Craft - Contour

#### THE MOLD THAT CAN DO MORE.







# Design + Depth

WHERE LIMITLESS OPTIONS BEGIN

Live with options.

Craft your style to begin building your dream home.

Scotch Tradition Handmade







#### PICTURE WHAT'S POSSIBLE INDOORS.

#### Do more with less.

Brandywine Thin Brick sets the stage in this stunning bar area.

Brandywine Handmade **Thin Brick** 







## **Grand** – Inviting TAKE PREMIUM TO NEW PLACES.



#### Rethink how to wow.

Offering a quiet strength compared to more traditional red styles, Trevanion creates this show-stopping estate.



## **Trevanion** Handmade

#### Radiating good looks in white.

Handmade Brick in French Provincial introduces formerly unrealized design potential.



An easy to embrace

look-and lifestyle.

When a home is completed with Handmade, the living isn't just easy, it's attractive, too.



# Class + Comfort





French Provincial Handmade





#### COLOR SELECTION

Choosing the right mortar color can make all the difference when building your vision. Whether you're going for contrast or a more even-toned aesthetic, our range of mortar styles can help bring your ideal look to life. See the full suit