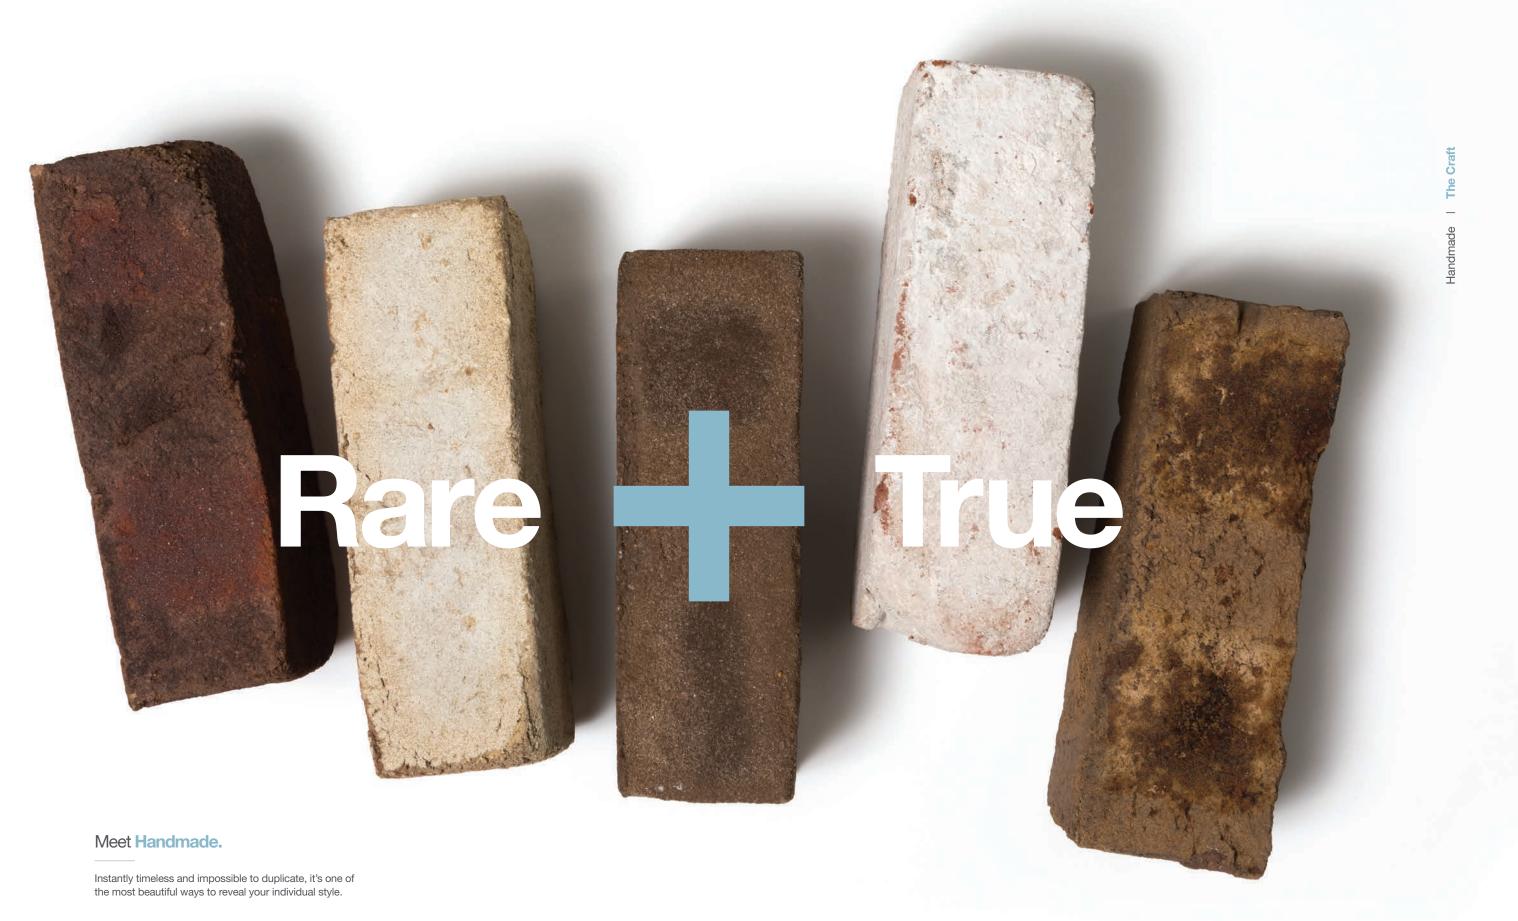

## Imperfect by design.

No two Handmade bricks look the same, and that's exactly why they remain one of the most premium and sought-after brick products available. The line's abundant variations and rich character are the result of each brick being molded by hand. With unmistakable allure and dozens of styles to choose from, your design ideas just found their signature touch.

## One + Only