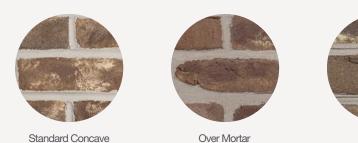

Bind your brick beautifully. Add a tasteful and transformative touch with Glen-Gery mortar.

Grapevine

Glen-Gery's offerings include water tables, sills, copings and treads, corners, lips and radials, and arches. Varying specs are available to accommodate any space in whatever application you may need. See the full suite of shapes at glengery.com.