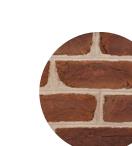

Virginia Blend Virginia Blend

Brandywine

Trevanion

Royal Essex

#### Rethink how to wow.

Offering a quiet strength compared to more traditional red styles, Trevanion creates this show-stopping estate.

## **Trevanion** Handmade